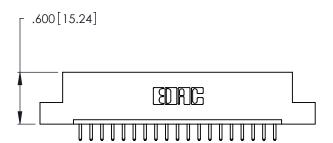

THIS IS A C.A.D. GENERATED DRAWING DO NOT MAKE MANUAL REVISIONS TO MASTER.

| 346/396 SERIES CARD EDGE CONNECTOR |
|------------------------------------|
| PART NUMBER: 346-019-520-107       |

**EDAC INC** TORONTO, ONTARIO CANADA