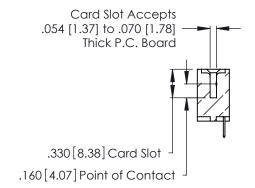

Contact Code 560

INSULATOR MATERIAL: THERMOPLASTIC POLYESTER, UL 94V-0 CONTACT MATERIAL; COPPER, NICKEL, TIN ALLOY CA-725 CONTACT PLATING: GOLD ON THE MATING AREA, TIN-LEAD

ON THE CONTACT TAILS, NICKEL UNDERPLATE

346/396 SERIES CARD EDGE CONNECTOR CONTACT CODE 555,556,558,559,560 DIMENSIONS

YOUR CONNECTION TO QUALITY & SERVICE

**EDAC INC** TORONTO, ONTARIO CANADA

THESE DRAWINGS AND SPECIFICATIONS ARE THE PROPERTY OF EDAC INC.,AND SHALL NOT BE REPRODUCED, OR COPIED OR USED AS THE BASIS FOR THE MANUFACTURE OR SALE OF APPARATUS WITHOUT WRITTEN PERMISSION.