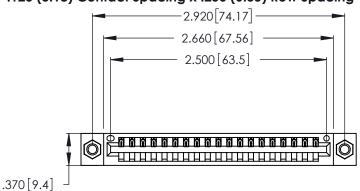

<u>Contact Dimensions:</u>
520-P.C. Tail .030x.018 (0.76x0.46) - Tail LG. = .175 (4.45) .125 (3.18) Contact Spacing x .250 (6.35) Row Spacing

- INSULATOR MATERIAL: THERMOPLASTIC POLYESTER, UL 94V-0 CONTACT MATERIAL; COPPER, NICKEL, TIN ALLOY CA-725
- CONTACT PLATING: GOLD ON THE MATING AREA, TIN-LEAD ON THE CONTACT TAILS, NICKEL UNDERPLATE

THIS IS A C.A.D. GENERATED DRAWING DO NOT MAKE MANUAL REVISIONS TO MASTER.

| 346/396 SERIES CARD EDGE CONNECTOR |
|------------------------------------|
| PART NUMBER: 346-019-520-107       |

**EDAC INC** TORONTO, ONTARIO CANADA