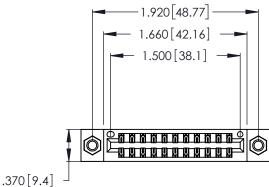

Contact Dimensions:
556-Extender Board Bend (Code 520 Contacts)
See Sheet 2 for Contact Code 555, 556, 558, 559, 560 Dimensions

- INSULATOR MATERIAL: THERMOPLASTIC POLYESTER, UL 94V-0 CONTACT MATERIAL; COPPER, NICKEL, TIN\_ALLOY CA-725
- CONTACT PLATING: GOLD ON THE MATING AREA, TIN-LEAD ON THE CONTACT TAILS, NICKEL UNDERPLATE

THIS IS A C.A.D. GENERATED DRAWING DO NOT MAKE MANUAL REVISIONS TO MASTER.

1

| 346/396 SERIES CARD EDGE CONNECTOR |
|------------------------------------|
| PART NUMBER: 346-022-556-207       |

**EDAC INC** TORONTO, ONTARIO CANADA