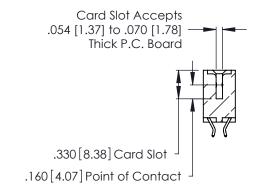

**Contact Code 560** 

INSULATOR MATERIAL: THERMOPLASTIC POLYESTER, UL 94V-0 CONTACT MATERIAL; COPPER, NICKEL, TIN ALLOY CA-725 CONTACT PLATING: GOLD ON THE MATING AREA, TIN-LEAD

ON THE CONTACT TAILS, NICKEL UNDERPLATE

346/396 SERIES CARD EDGE CONNECTOR CONTACT CODE 555,556,558,559,560 DIMENSIONS

YOUR CONNECTION TO QUALITY & SERVICE

**EDAC INC** TORONTO, ONTARIO CANADA

THESE DRAWINGS AND SPECIFICATIONS ARE THE PROPERTY OF EDAC INC.,AND SHALL NOT BE REPRODUCED, OR COPIED OR USED AS THE BASIS FOR THE MANUFACTURE OR SALE OF APPARATUS WITHOUT WRITTEN PERMISSION.