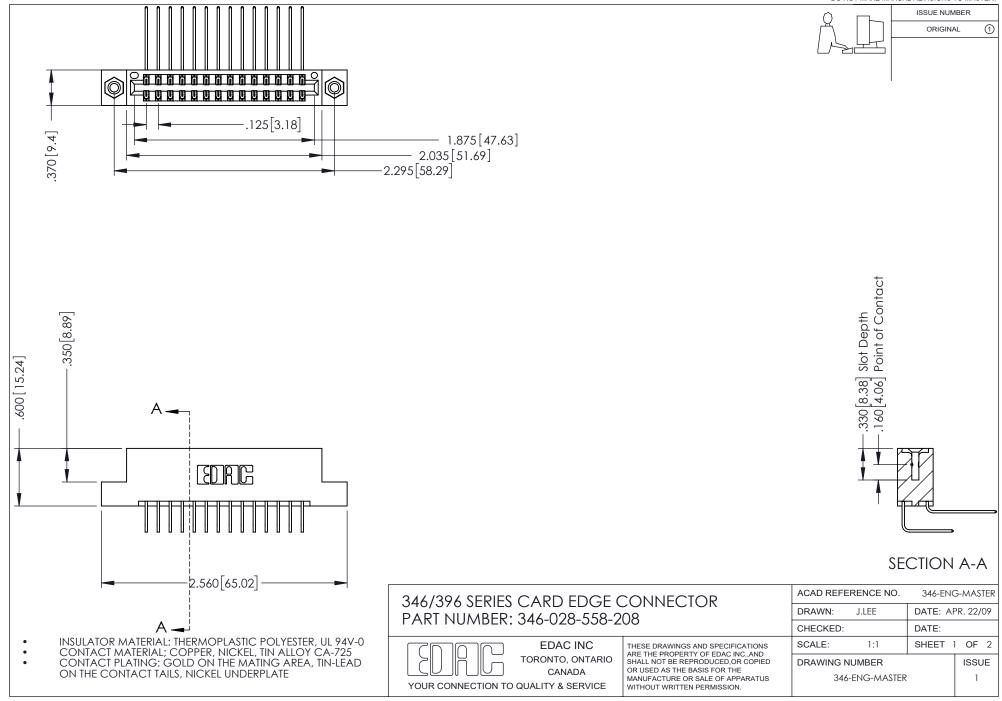

## **Contact Code 556**

INSULATOR MATERIAL: THERMOPLASTIC POLYESTER, UL 94V-0 CONTACT MATERIAL; COPPER, NICKEL, TIN ALLOY CA-725 CONTACT PLATING: GOLD ON THE MATING AREA, TIN-LEAD

ON THE CONTACT TAILS, NICKEL UNDERPLATE

## 346/396 SERIES CARD EDGE CONNECTOR CONTACT CODE 555,556,558,559,560 DIMENSIONS

YOUR CONNECTION TO QUALITY & SERVICE

**EDAC INC** TORONTO, ONTARIO CANADA

THESE DRAWINGS AND SPECIFICATIONS ARE THE PROPERTY OF EDAC INC.,AND SHALL NOT BE REPRODUCED, OR COPIED OR USED AS THE BASIS FOR THE MANUFACTURE OR SALE OF APPARATUS WITHOUT WRITTEN PERMISSION.