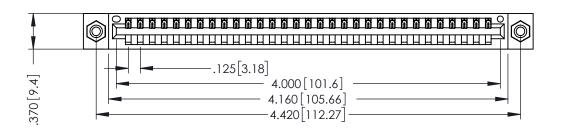

THIS IS A C.A.D. GENERATED DRAWING DO NOT MAKE MANUAL REVISIONS TO MASTER.

ISSUE NUMBER

ORIGINAL

1

EDRG .250 [6.35] .260[6.6]-4.685[119]

> 346/396 SERIES CARD EDGE CONNECTOR PART NUMBER: 346-031-500-608

YOUR CONNECTION TO QUALITY & SERVICE