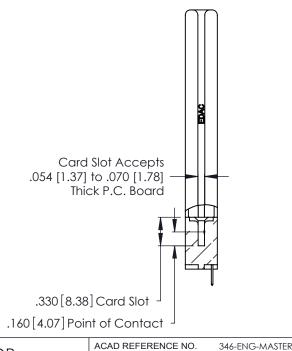

<u>Contact Dimensions:</u>
520-P.C. Tail .030x.018 (0.76x0.46) - Tail LG. = .175 (4.45)
.125 (3.18) Contact Spacing x .250 (6.35) Row Spacing -4.545[115.44] 4.285 [108.84] 4.125 [104.78] .370 [9.4]

EDING

THIS IS A C.A.D. GENERATED DRAWING DO NOT MAKE MANUAL REVISIONS TO MASTER.

ISSUE NUMBER

1

ORIGINAL

346/396 SERIES CARD EDGE CONNECTOR PART NUMBER: 346-032-520-158

YOUR CONNECTION TO QUALITY & SERVICE

**EDAC INC** TORONTO, ONTARIO CANADA

INSULATOR MATERIAL: THERMOPLASTIC POLYESTER, UL 94V-0 CONTACT MATERIAL; COPPER, NICKEL, TIN ALLOY CA-725

.600 [15.24]

CONTACT PLATING: GOLD ON THE MATING AREA, TIN-LEAD ON THE CONTACT TAILS, NICKEL UNDERPLATE