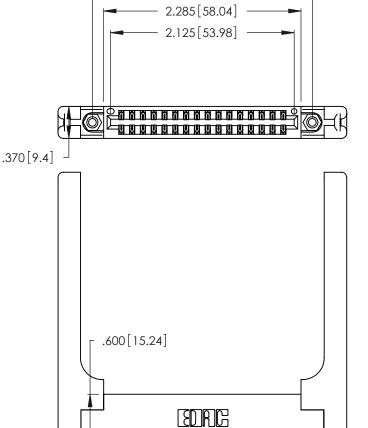

<u>Contact Dimensions:</u>
540-Wire Wrap .025 Sq. (0.64 Sq.) - Tail LG. =.560 (14.22) .125 (3.18) Contact Spacing x .250 (6.35) Row Spacing

-2.545 [64.64] -

- INSULATOR MATERIAL: THERMOPLASTIC POLYESTER, UL 94V-0 CONTACT MATERIAL; COPPER, NICKEL, TIN\_ALLOY CA-725
- CONTACT PLATING: GOLD ON THE MATING AREA, TIN-LEAD ON THE CONTACT TAILS, NICKEL UNDERPLATE

THIS IS A C.A.D. GENERATED DRAWING DO NOT MAKE MANUAL REVISIONS TO MASTER.

ISSUE NUMBER ORIGINAL

346/396 SERIES CARD EDGE CONNECTOR PART NUMBER: 346-032-540-858

**EDAC INC** TORONTO, ONTARIO CANADA

THESE DRAWINGS AND SPECIFICATIONS ARE THE PROPERTY OF EDAC INC.,AND SHALL NOT BE REPRODUCED, OR COPIED OR USED AS THE BASIS FOR THE MANUFACTURE OR SALE OF APPARATUS WITHOUT WRITTEN PERMISSION.

| ACAD REFERENCE NO. |       | 346-ENG-MASTER |           |
|--------------------|-------|----------------|-----------|
| DRAWN:             | J.LEE | DATE: AF       | PR. 22/09 |
| CHECKED:           |       | DATE:          |           |
| SCALE:             | N.T.S | SHEET          | OF 2      |
| DRAWING N          | UMBER |                | ISSUE     |
| 346-ENG-MASTER     |       |                | 1         |
|                    |       |                |           |