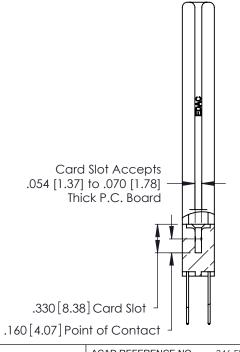

THIS IS A C.A.D. GENERATED DRAWING DO NOT MAKE MANUAL REVISIONS TO MASTER.

ISSUE NUMBER

ORIGINAL

1

**Contact Code 555** 

Contact Code 556

**Contact Code 558** 

**Contact Code 559** 

Contact Code 560

INSULATOR MATERIAL: THERMOPLASTIC POLYESTER, UL 94V-0 CONTACT MATERIAL; COPPER, NICKEL, TIN ALLOY CA-725 CONTACT PLATING: GOLD ON THE MATING AREA, TIN-LEAD

ON THE CONTACT TAILS, NICKEL UNDERPLATE

346/396 SERIES CARD EDGE CONNECTOR CONTACT CODE 555,556,558,559,560 DIMENSIONS

YOUR CONNECTION TO QUALITY & SERVICE

**EDAC INC** TORONTO, ONTARIO CANADA

THESE DRAWINGS AND SPECIFICATIONS ARE THE PROPERTY OF EDAC INC.,AND SHALL NOT BE REPRODUCED, OR COPIED OR USED AS THE BASIS FOR THE MANUFACTURE OR SALE OF APPARATUS WITHOUT WRITTEN PERMISSION.

|   | ACAD REFERENCE NO. | 346-ENG-MASTER   |  |
|---|--------------------|------------------|--|
| 5 | DRAWN: J.LEE       | DATE: APR. 22/09 |  |
|   | CHECKED:           | DATE:            |  |
|   | SCALE: 1:1         | SHEET 2 OF 2     |  |
|   | DRAWING NUMBER     | ISSUE            |  |
|   | 346-ENG-MASTER     | 1                |  |