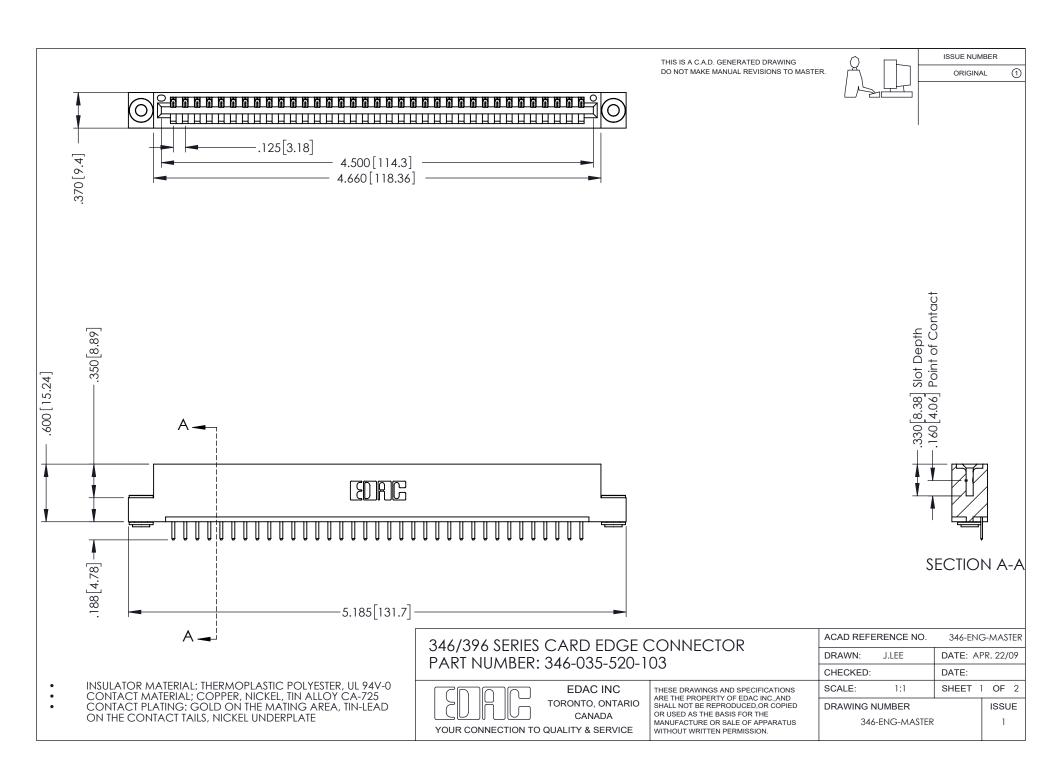

## **Contact Code 556**

INSULATOR MATERIAL: THERMOPLASTIC POLYESTER, UL 94V-0 CONTACT MATERIAL; COPPER, NICKEL, TIN ALLOY CA-725 CONTACT PLATING: GOLD ON THE MATING AREA, TIN-LEAD

ON THE CONTACT TAILS, NICKEL UNDERPLATE

## 346/396 SERIES CARD EDGE CONNECTOR CONTACT CODE 555,556,558,559,560 DIMENSIONS

YOUR CONNECTION TO QUALITY & SERVICE

**EDAC INC** TORONTO, ONTARIO CANADA

THESE DRAWINGS AND SPECIFICATIONS ARE THE PROPERTY OF EDAC INC.,AND SHALL NOT BE REPRODUCED, OR COPIED OR USED AS THE BASIS FOR THE MANUFACTURE OR SALE OF APPARATUS WITHOUT WRITTEN PERMISSION.