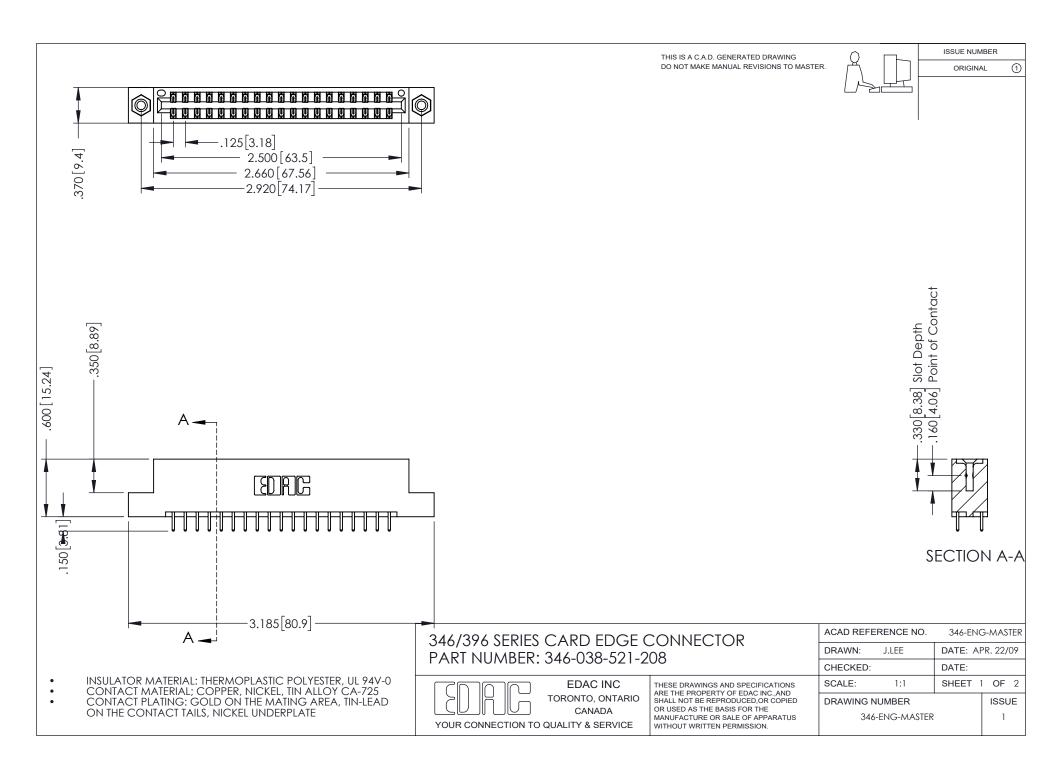

## **Contact Code 556**

INSULATOR MATERIAL: THERMOPLASTIC POLYESTER, UL 94V-0 CONTACT MATERIAL; COPPER, NICKEL, TIN ALLOY CA-725 CONTACT PLATING: GOLD ON THE MATING AREA, TIN-LEAD

ON THE CONTACT TAILS, NICKEL UNDERPLATE