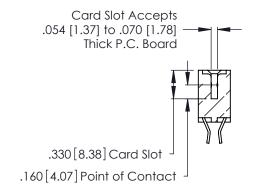

THIS IS A C.A.D. GENERATED DRAWING DO NOT MAKE MANUAL REVISIONS TO MASTER.

ISSUE NUMBER

ORIGINAL

1

**Contact Code 555** 

Contact Code 556

**Contact Code 558** 

**Contact Code 559** 

Contact Code 560

INSULATOR MATERIAL: THERMOPLASTIC POLYESTER, UL 94V-0 CONTACT MATERIAL; COPPER, NICKEL, TIN ALLOY CA-725 CONTACT PLATING: GOLD ON THE MATING AREA, TIN-LEAD

ON THE CONTACT TAILS, NICKEL UNDERPLATE