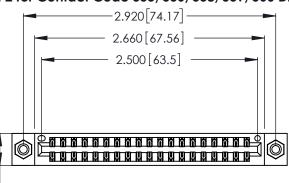

<u>Contact Dimensions:</u>
555-Extender Board Bend (Code 500 Contacts)
See Sheet 2 for Contact Code 555, 556, 558, 559, 560 Dimensions

.370 [9.4]

- INSULATOR MATERIAL: THERMOPLASTIC POLYESTER, UL 94V-0 CONTACT MATERIAL; COPPER, NICKEL, TIN\_ALLOY CA-725
- CONTACT PLATING: GOLD ON THE MATING AREA, TIN-LEAD ON THE CONTACT TAILS, NICKEL UNDERPLATE

THIS IS A C.A.D. GENERATED DRAWING DO NOT MAKE MANUAL REVISIONS TO MASTER.

346/396 SERIES CARD EDGE CONNECTOR PART NUMBER: 346-038-555-208

**EDAC INC** TORONTO, ONTARIO CANADA

THESE DRAWINGS AND SPECIFICATIONS ARE THE PROPERTY OF EDAC INC.,AND SHALL NOT BE REPRODUCED, OR COPIED OR USED AS THE BASIS FOR THE MANUFACTURE OR SALE OF APPARATUS WITHOUT WRITTEN PERMISSION.