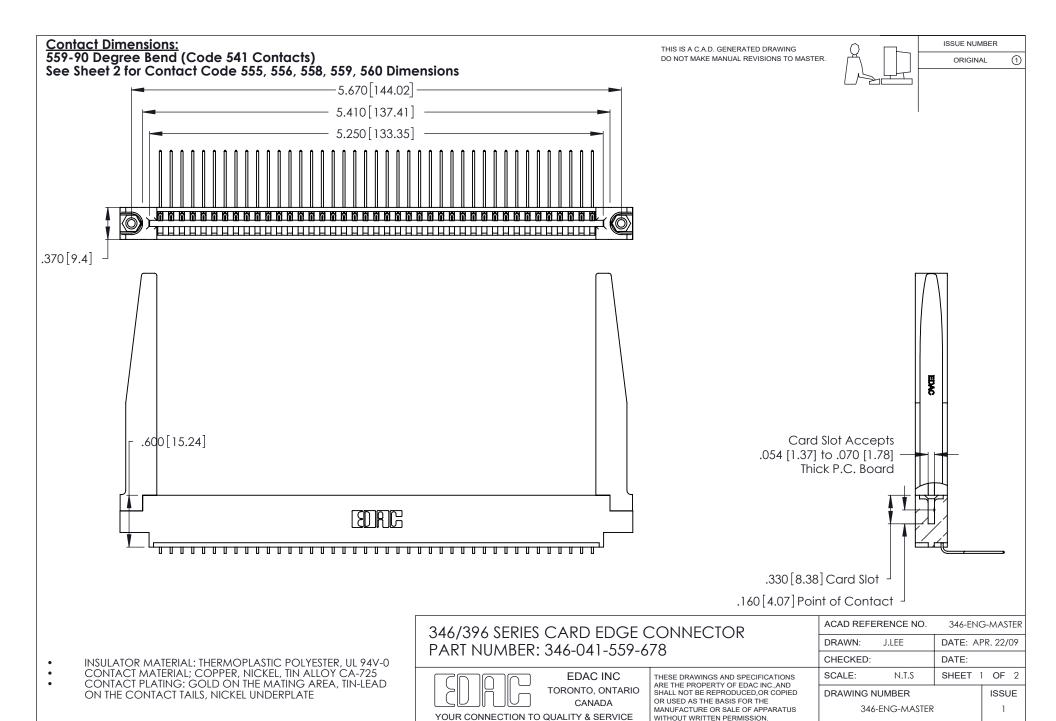

THIS IS A C.A.D. GENERATED DRAWING DO NOT MAKE MANUAL REVISIONS TO MASTER.

ISSUE NUMBER

ORIGINAL

1

**Contact Code 555** 

Contact Code 556

**Contact Code 558** 

**Contact Code 559** 

Contact Code 560

INSULATOR MATERIAL: THERMOPLASTIC POLYESTER, UL 94V-0 CONTACT MATERIAL; COPPER, NICKEL, TIN ALLOY CA-725 CONTACT PLATING: GOLD ON THE MATING AREA, TIN-LEAD

ON THE CONTACT TAILS, NICKEL UNDERPLATE

346/396 SERIES CARD EDGE CONNECTOR CONTACT CODE 555,556,558,559,560 DIMENSIONS

YOUR CONNECTION TO QUALITY & SERVICE

**EDAC INC** TORONTO, ONTARIO CANADA

THESE DRAWINGS AND SPECIFICATIONS ARE THE PROPERTY OF EDAC INC.,AND SHALL NOT BE REPRODUCED, OR COPIED OR USED AS THE BASIS FOR THE MANUFACTURE OR SALE OF APPARATUS WITHOUT WRITTEN PERMISSION.