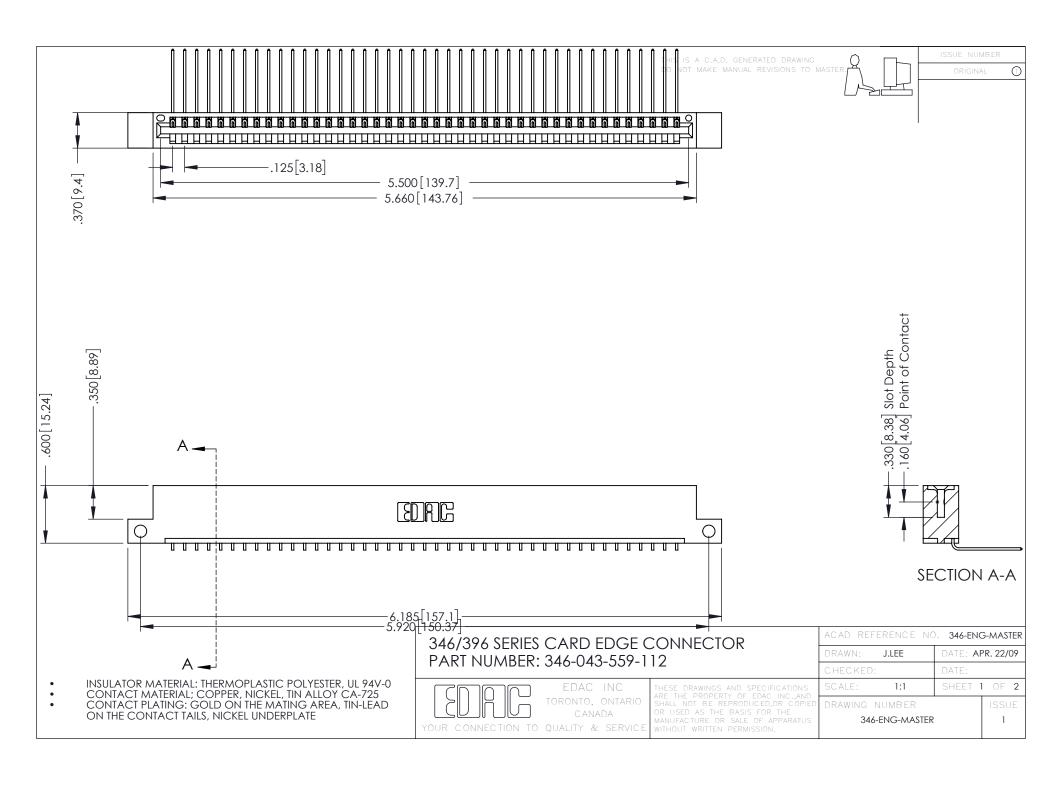

## 346/396 SERIES CARD EDGE CONNECTOR CONTACT CODE 555,556,558,559,560 DIMENSIONS

YOUR CONNECTION TO QUALITY & SERVICE

|   | ACAD REFERENCE NO. 346-ENG-MASTER |                  |
|---|-----------------------------------|------------------|
|   | DRAWN: J.LEE                      | DATE: APR. 22/09 |
|   | CHECKED:                          | DATE:            |
|   | SCALE: 1:1                        | SHEET 2 OF 2     |
| D | DRAWING NUMBER                    | ISSUE            |

346-ENG-MASTER