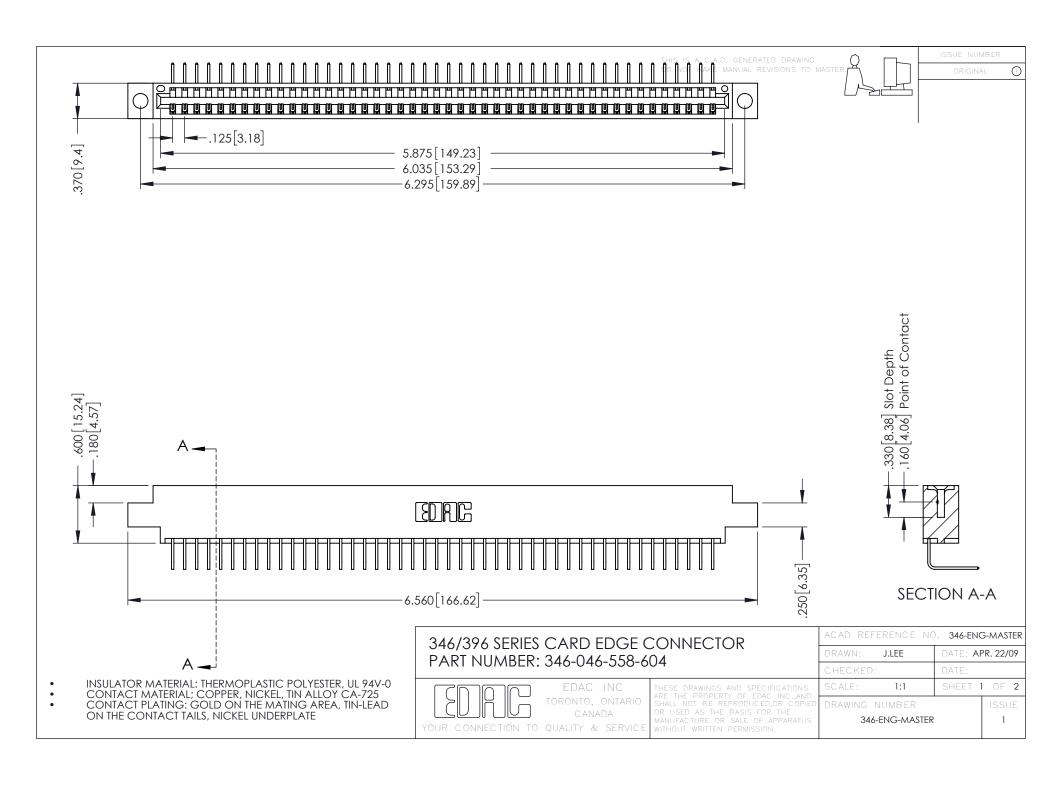

**Contact Code 555** 

**Contact Code 556** 

INSULATOR MATERIAL: THERMOPLASTIC POLYESTER, UL 94V-0 CONTACT MATERIAL; COPPER, NICKEL, TIN ALLOY CA-725

CONTACT PLATING: GOLD ON THE MATING AREA, TIN-LEAD ON THE CONTACT TAILS, NICKEL UNDERPLATE