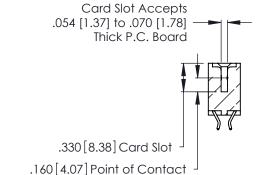

Contact Dimensions:
556-Extender Board Bend (Code 520 Contacts)
See Sheet 2 for Contact Code 555, 556, 558, 559, 560 Dimensions

.370 [9.4]

DO NOT MAKE MANUAL REVISIONS TO MASTER.

THIS IS A C.A.D. GENERATED DRAWING

INSULATOR MATERIAL: THERMOPLASTIC POLYESTER, UL 94V-0 CONTACT MATERIAL; COPPER, NICKEL, TIN ALLOY CA-725

CONTACT PLATING: GOLD ON THE MATING AREA, TIN-LEAD ON THE CONTACT TAILS, NICKEL UNDERPLATE

| 346/396 SERIES CAR | D EDGE CONNECTOR |
|--------------------|------------------|
| PART NUMBER: 346-0 | 048-556-207      |

Contact Code 560

INSULATOR MATERIAL: THERMOPLASTIC POLYESTER, UL 94V-0 CONTACT MATERIAL; COPPER, NICKEL, TIN ALLOY CA-725 CONTACT PLATING: GOLD ON THE MATING AREA, TIN-LEAD

ON THE CONTACT TAILS, NICKEL UNDERPLATE