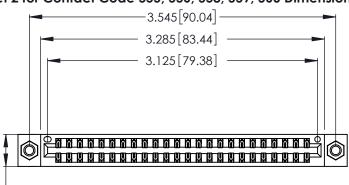

Contact Dimensions:
556-Extender Board Bend (Code 520 Contacts)
See Sheet 2 for Contact Code 555, 556, 558, 559, 560 Dimensions

.370 [9.4]

DO NOT MAKE MANUAL REVISIONS TO MASTER.

THIS IS A C.A.D. GENERATED DRAWING

346/396 SERIES CARD EDGE CONNECTOR CONTACT CODE 555,556,558,559,560 DIMENSIONS

YOUR CONNECTION TO QUALITY & SERVICE

**EDAC INC** TORONTO, ONTARIO CANADA

THESE DRAWINGS AND SPECIFICATIONS ARE THE PROPERTY OF EDAC INC.,AND SHALL NOT BE REPRODUCED, OR COPIED OR USED AS THE BASIS FOR THE MANUFACTURE OR SALE OF APPARATUS WITHOUT WRITTEN PERMISSION.