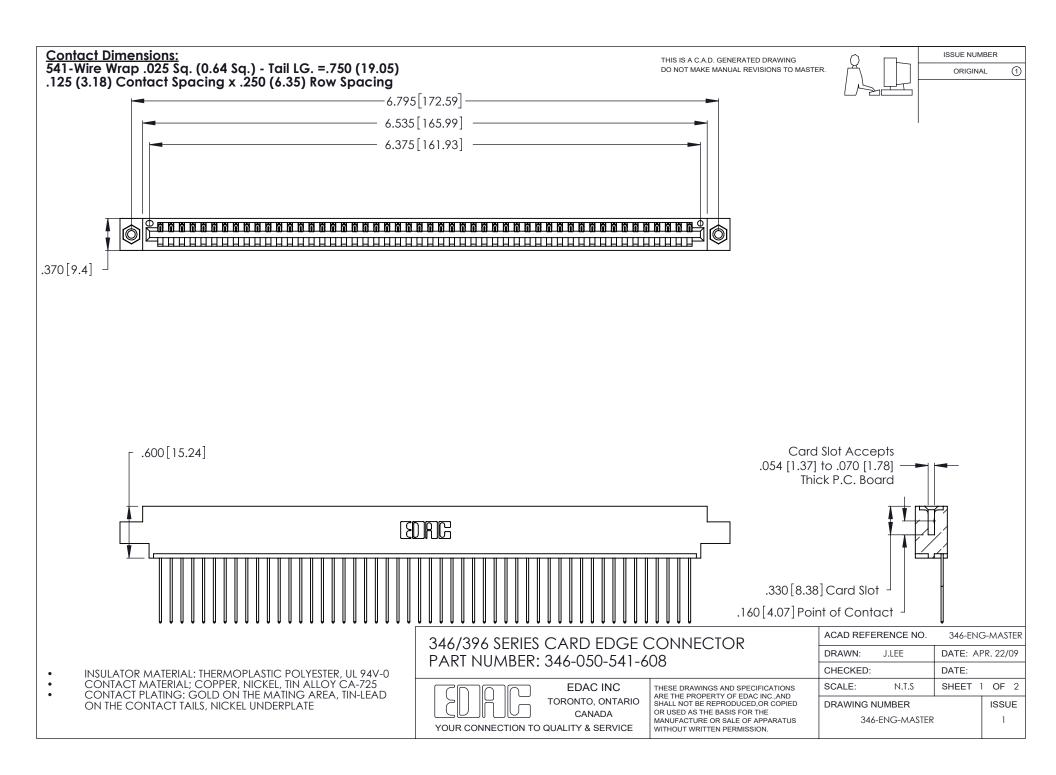

THIS IS A C.A.D. GENERATED DRAWING DO NOT MAKE MANUAL REVISIONS TO MASTER.

ISSUE NUMBER

ORIGINAL

1

**Contact Code 555** 

Contact Code 556

**Contact Code 558** 

**Contact Code 559** 

Contact Code 560

INSULATOR MATERIAL: THERMOPLASTIC POLYESTER, UL 94V-0 CONTACT MATERIAL; COPPER, NICKEL, TIN ALLOY CA-725 CONTACT PLATING: GOLD ON THE MATING AREA, TIN-LEAD

ON THE CONTACT TAILS, NICKEL UNDERPLATE

346/396 SERIES CARD EDGE CONNECTOR CONTACT CODE 555,556,558,559,560 DIMENSIONS

YOUR CONNECTION TO QUALITY & SERVICE

**EDAC INC** TORONTO, ONTARIO CANADA

THESE DRAWINGS AND SPECIFICATIONS ARE THE PROPERTY OF EDAC INC.,AND SHALL NOT BE REPRODUCED, OR COPIED OR USED AS THE BASIS FOR THE MANUFACTURE OR SALE OF APPARATUS WITHOUT WRITTEN PERMISSION.