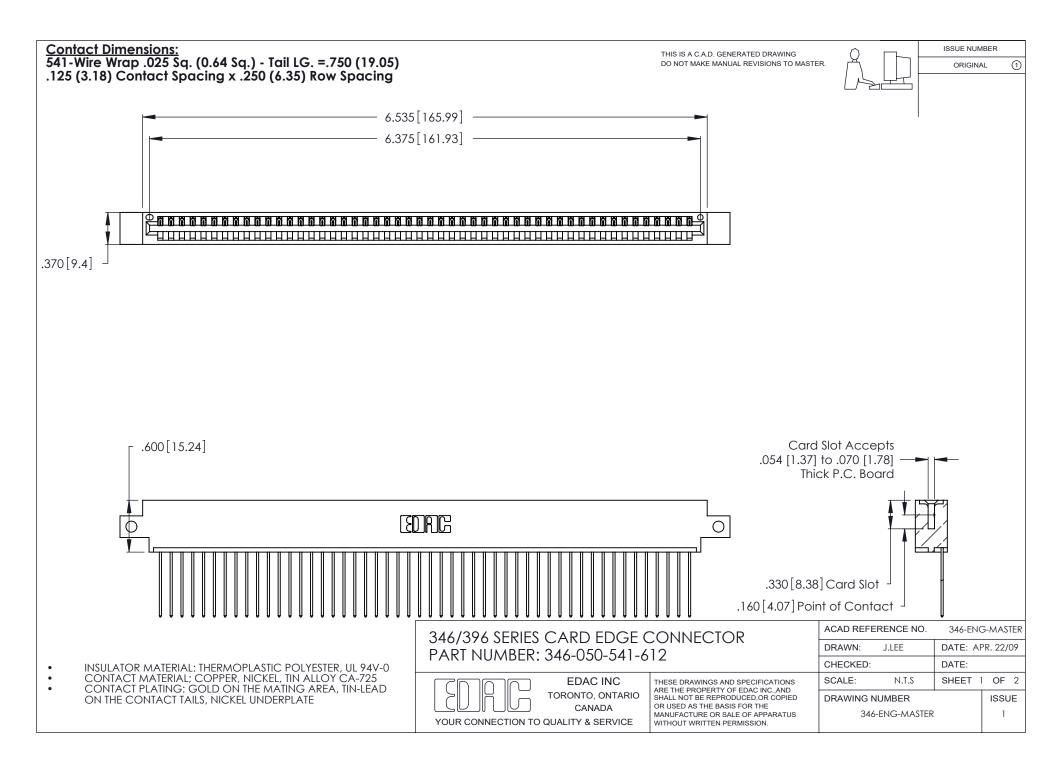

THIS IS A C.A.D. GENERATED DRAWING DO NOT MAKE MANUAL REVISIONS TO MASTER.

ISSUE NUMBER

ORIGINAL

1

**Contact Code 555** 

Contact Code 556

**Contact Code 558** 

**Contact Code 559** 

Contact Code 560

INSULATOR MATERIAL: THERMOPLASTIC POLYESTER, UL 94V-0 CONTACT MATERIAL; COPPER, NICKEL, TIN ALLOY CA-725 CONTACT PLATING: GOLD ON THE MATING AREA, TIN-LEAD

ON THE CONTACT TAILS, NICKEL UNDERPLATE

346/396 SERIES CARD EDGE CONNECTOR CONTACT CODE 555,556,558,559,560 DIMENSIONS

YOUR CONNECTION TO QUALITY & SERVICE

**EDAC INC** TORONTO, ONTARIO CANADA

THESE DRAWINGS AND SPECIFICATIONS ARE THE PROPERTY OF EDAC INC.,AND SHALL NOT BE REPRODUCED, OR COPIED OR USED AS THE BASIS FOR THE MANUFACTURE OR SALE OF APPARATUS WITHOUT WRITTEN PERMISSION.