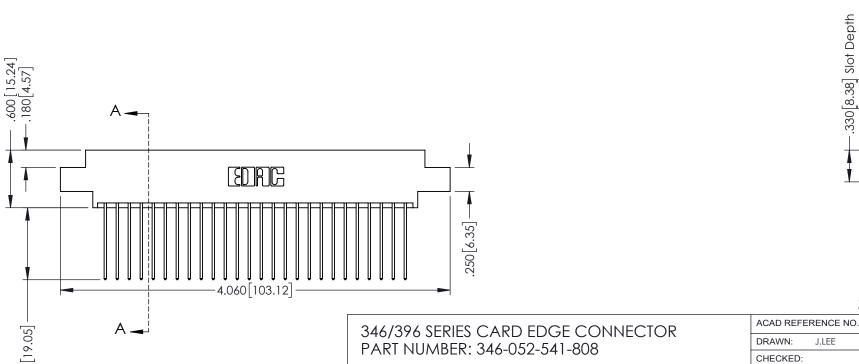

THIS IS A C.A.D. GENERATED DRAWING DO NOT MAKE MANUAL REVISIONS TO MASTER.

ISSUE NUMBER

ORIGINAL

1

INSULATOR MATERIAL: THERMOPLASTIC POLYESTER, UL 94V-0 CONTACT MATERIAL; COPPER, NICKEL, TIN ALLOY CA-725

CONTACT PLATING: GOLD ON THE MATING AREA, TIN-LEAD

ON THE CONTACT TAILS, NICKEL UNDERPLATE

.330 [8.38] Slot Depth .160 [4.06] Point of Contact

SECTION A-A

346/396 SERIES CARD EDGE CONNECTOR PART NUMBER: 346-052-541-808

YOUR CONNECTION TO QUALITY & SERVICE

**EDAC INC** TORONTO, ONTARIO CANADA

THESE DRAWINGS AND SPECIFICATIONS ARE THE PROPERTY OF EDAC INC., AND SHALL NOT BE REPRODUCED,OR COPIED OR USED AS THE BASIS FOR THE MANUFACTURE OR SALE OF APPARATUS WITHOUT WRITTEN PERMISSION.