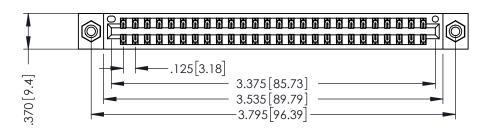

## **Contact Code 555**

## **Contact Code 556**

INSULATOR MATERIAL: THERMOPLASTIC POLYESTER, UL 94V-0 CONTACT MATERIAL; COPPER, NICKEL, TIN ALLOY CA-725 CONTACT PLATING: GOLD ON THE MATING AREA, TIN-LEAD

ON THE CONTACT TAILS, NICKEL UNDERPLATE

## 346/396 SERIES CARD EDGE CONNECTOR CONTACT CODE 555,556,558,559,560 DIMENSIONS

YOUR CONNECTION TO QUALITY & SERVICE

**EDAC INC** TORONTO, ONTARIO CANADA

THESE DRAWINGS AND SPECIFICATIONS ARE THE PROPERTY OF EDAC INC.,AND SHALL NOT BE REPRODUCED, OR COPIED OR USED AS THE BASIS FOR THE MANUFACTURE OR SALE OF APPARATUS WITHOUT WRITTEN PERMISSION.