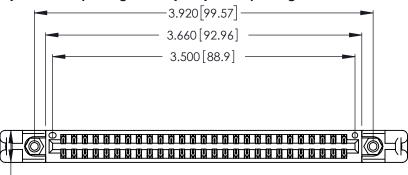

Contact Dimensions: 521-P.C. Tail .025 Sq. (0.64 Sq.) - Tail LG. =.150 (3.81) .125 (3.18) Contact Spacing x .250 (6.35) Row Spacing

.370 [9.4]

.600 [15.24]

THIS IS A C.A.D. GENERATED DRAWING DO NOT MAKE MANUAL REVISIONS TO MASTER.

ISSUE NUMBER 1

ORIGINAL

Card Slot Accepts .054 [1.37] to .070 [1.78] Thick P.C. Board .330 [8.38] Card Slot .160 [4.07] Point of Contact

INSULATOR MATERIAL: THERMOPLASTIC POLYESTER, UL 94V-0 CONTACT MATERIAL; COPPER, NICKEL, TIN\_ALLOY CA-725

CONTACT PLATING: GOLD ON THE MATING AREA, TIN-LEAD ON THE CONTACT TAILS, NICKEL UNDERPLATE

| 346/396 SERIES CARD EDGE CONNECTOR |
|------------------------------------|
| PART NUMBER: 346-054-521-258       |

YOUR CONNECTION TO QUALITY & SERVICE

**EDAC INC** TORONTO, ONTARIO CANADA

THESE DRAWINGS AND SPECIFICATIONS ARE THE PROPERTY OF EDAC INC., AND SHALL NOT BE REPRODUCED, OR COPIED OR USED AS THE BASIS FOR THE MANUFACTURE OR SALE OF APPARATUS WITHOUT WRITTEN PERMISSION.

| ACAD REFERENCE NO. | 346-ENG-MASTER   |
|--------------------|------------------|
| DRAWN: J.LEE       | DATE: APR. 22/09 |
| CHECKED:           | DATE:            |
| SCALE: N.T.S       | SHEET 1 OF 2     |
| DRAWING NUMBER     | ISSUE            |
| 346-ENG-MASTER     | 1                |