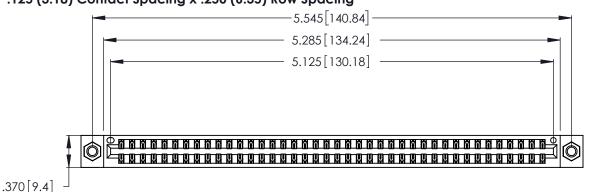

<u>Contact Dimensions:</u>
540-Wire Wrap .025 Sq. (0.64 Sq.) - Tail LG. =.560 (14.22)
.125 (3.18) Contact Spacing x .250 (6.35) Row Spacing

THIS IS A C.A.D. GENERATED DRAWING DO NOT MAKE MANUAL REVISIONS TO MASTER.

- INSULATOR MATERIAL: THERMOPLASTIC POLYESTER, UL 94V-0 CONTACT MATERIAL; COPPER, NICKEL, TIN ALLOY CA-725
- CONTACT PLATING: GOLD ON THE MATING AREA, TIN-LEAD ON THE CONTACT TAILS, NICKEL UNDERPLATE

346/396 SERIES CARD EDGE CONNECTOR PART NUMBER: 346-080-540-207