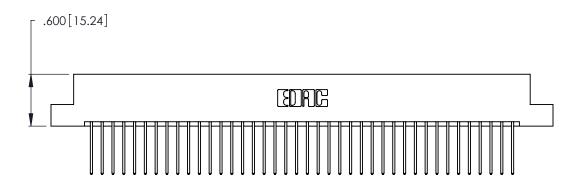

- INSULATOR MATERIAL: THERMOPLASTIC POLYESTER, UL 94V-0 CONTACT MATERIAL; COPPER, NICKEL, TIN ALLOY CA-725
- CONTACT PLATING: GOLD ON THE MATING AREA, TIN-LEAD ON THE CONTACT TAILS, NICKEL UNDERPLATE

346/396 SERIES CARD EDGE CONNECTOR PART NUMBER: 346-080-540-207