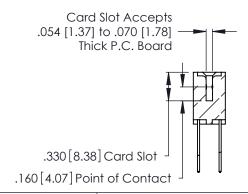

THIS IS A C.A.D. GENERATED DRAWING DO NOT MAKE MANUAL REVISIONS TO MASTER.

ISSUE NUMBER

ORIGINAL

1

**Contact Code 555** 

Contact Code 556

**Contact Code 558** 

**Contact Code 559** 

**Contact Code 560** 

INSULATOR MATERIAL: THERMOPLASTIC POLYESTER, UL 94V-0 CONTACT MATERIAL; COPPER, NICKEL, TIN ALLOY CA-725 CONTACT PLATING: GOLD ON THE MATING AREA, TIN-LEAD

ON THE CONTACT TAILS, NICKEL UNDERPLATE