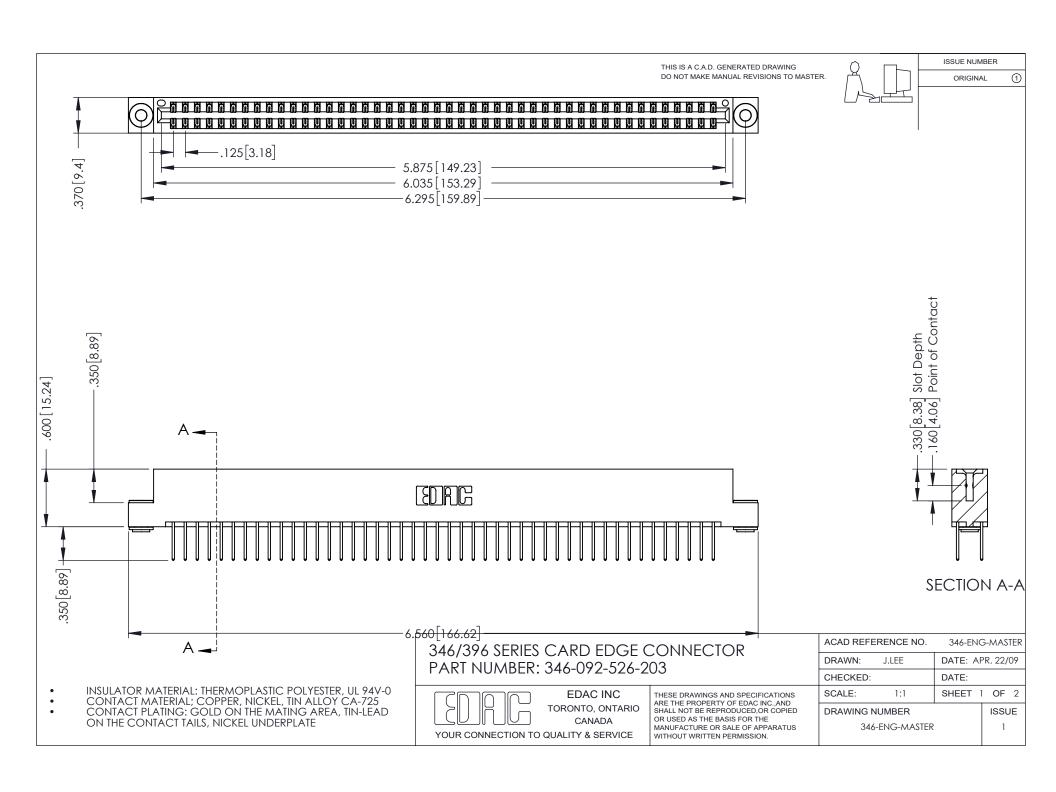

## **Contact Code 556**

INSULATOR MATERIAL: THERMOPLASTIC POLYESTER, UL 94V-0 CONTACT MATERIAL; COPPER, NICKEL, TIN ALLOY CA-725 CONTACT PLATING: GOLD ON THE MATING AREA, TIN-LEAD

ON THE CONTACT TAILS, NICKEL UNDERPLATE

## 346/396 SERIES CARD EDGE CONNECTOR CONTACT CODE 555,556,558,559,560 DIMENSIONS

YOUR CONNECTION TO QUALITY & SERVICE

**EDAC INC** TORONTO, ONTARIO CANADA

THESE DRAWINGS AND SPECIFICATIONS ARE THE PROPERTY OF EDAC INC.,AND SHALL NOT BE REPRODUCED, OR COPIED OR USED AS THE BASIS FOR THE MANUFACTURE OR SALE OF APPARATUS WITHOUT WRITTEN PERMISSION.