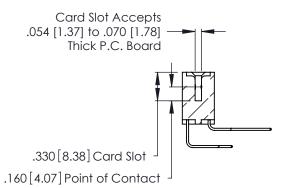

346/396 SERIES CARD EDGE CONNECTOR CONTACT CODE 555,556,558,559,560 DIMENSIONS

YOUR CONNECTION TO QUALITY & SERVICE

**EDAC INC** TORONTO, ONTARIO CANADA

THESE DRAWINGS AND SPECIFICATIONS ARE THE PROPERTY OF EDAC INC.,AND SHALL NOT BE REPRODUCED, OR COPIED OR USED AS THE BASIS FOR THE MANUFACTURE OR SALE OF APPARATUS WITHOUT WRITTEN PERMISSION.

THIS IS A C.A.D. GENERATED DRAWING DO NOT MAKE MANUAL REVISIONS TO MASTER.

ISSUE NUMBER

ORIGINAL

1

**Contact Code 555** 

Contact Code 556

**Contact Code 558** 

**Contact Code 559** 

Contact Code 560

INSULATOR MATERIAL: THERMOPLASTIC POLYESTER, UL 94V-0 CONTACT MATERIAL; COPPER, NICKEL, TIN ALLOY CA-725 CONTACT PLATING: GOLD ON THE MATING AREA, TIN-LEAD

ON THE CONTACT TAILS, NICKEL UNDERPLATE