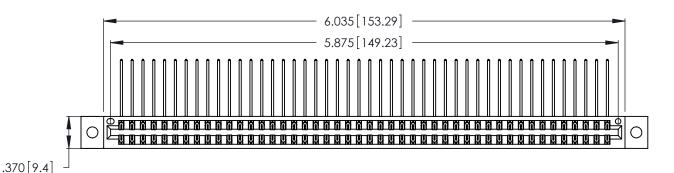

346/396 SERIES CARD EDGE CONNECTOR PART NUMBER: 346-092-558-202

**EDAC INC** TORONTO, ONTARIO CANADA

THESE DRAWINGS AND SPECIFICATIONS ARE THE PROPERTY OF EDAC INC., AND SHALL NOT BE REPRODUCED, OR COPIED OR USED AS THE BASIS FOR THE MANUFACTURE OR SALE OF APPARATUS WITHOUT WRITTEN PERMISSION.

Contact Dimensions:
558-90 Degree Bend (Code 541 Contacts)
See Sheet 2 for Contact Code 555, 556, 558, 559, 560 Dimensions

THIS IS A C.A.D. GENERATED DRAWING DO NOT MAKE MANUAL REVISIONS TO MASTER.

ISSUE NUMBER

ORIGINAL

1

- INSULATOR MATERIAL: THERMOPLASTIC POLYESTER, UL 94V-0 CONTACT MATERIAL; COPPER, NICKEL, TIN ALLOY CA-725
- CONTACT PLATING: GOLD ON THE MATING AREA, TIN-LEAD ON THE CONTACT TAILS, NICKEL UNDERPLATE