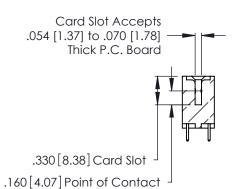

THIS IS A C.A.D. GENERATED DRAWING DO NOT MAKE MANUAL REVISIONS TO MASTER.

ISSUE NUMBER

ORIGINAL

1

**Contact Code 555** 

Contact Code 556

**Contact Code 558** 

**Contact Code 559** 

Contact Code 560

INSULATOR MATERIAL: THERMOPLASTIC POLYESTER, UL 94V-0 CONTACT MATERIAL; COPPER, NICKEL, TIN ALLOY CA-725 CONTACT PLATING: GOLD ON THE MATING AREA, TIN-LEAD

ON THE CONTACT TAILS, NICKEL UNDERPLATE

346/396 SERIES CARD EDGE CONNECTOR CONTACT CODE 555,556,558,559,560 DIMENSIONS

YOUR CONNECTION TO QUALITY & SERVICE

**EDAC INC** TORONTO, ONTARIO CANADA

THESE DRAWINGS AND SPECIFICATIONS ARE THE PROPERTY OF EDAC INC.,AND SHALL NOT BE REPRODUCED, OR COPIED OR USED AS THE BASIS FOR THE MANUFACTURE OR SALE OF APPARATUS WITHOUT WRITTEN PERMISSION.