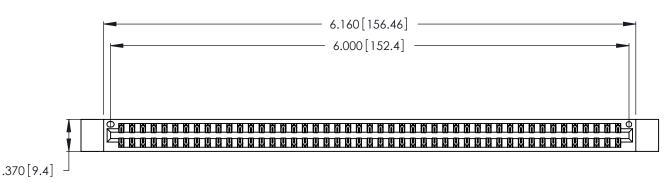

346/396 SERIES CARD EDGE CONNECTOR PART NUMBER: 346-094-521-212

**EDAC INC** TORONTO, ONTARIO CANADA

THESE DRAWINGS AND SPECIFICATIONS ARE THE PROPERTY OF EDAC INC., AND SHALL NOT BE REPRODUCED, OR COPIED OR USED AS THE BASIS FOR THE MANUFACTURE OR SALE OF APPARATUS WITHOUT WRITTEN PERMISSION.

<u>Contact Dimensions:</u>
521-P.C. Tail .025 Sq. (0.64 Sq.) - Tail LG. =.150 (3.81)
.125 (3.18) Contact Spacing x .250 (6.35) Row Spacing

THIS IS A C.A.D. GENERATED DRAWING DO NOT MAKE MANUAL REVISIONS TO MASTER.