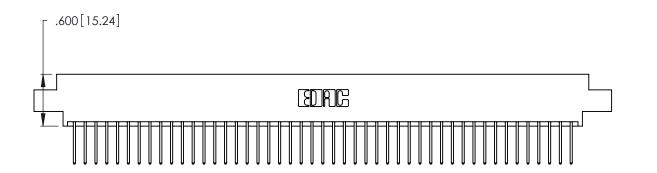

<u>Contact Dimensions:</u>
522-P.C. Tail .025 Sq. (0.64 Sq.) - Tail LG. =.440 (11.18)
.125 (3.18) Contact Spacing x .250 (6.35) Row Spacing

.370 [9.4]

THIS IS A C.A.D. GENERATED DRAWING DO NOT MAKE MANUAL REVISIONS TO MASTER.

346/396 SERIES CARD EDGE CONNECTOR PART NUMBER: 346-094-522-802

YOUR CONNECTION TO QUALITY & SERVICE

**EDAC INC** TORONTO, ONTARIO CANADA

THESE DRAWINGS AND SPECIFICATIONS ARE THE PROPERTY OF EDAC INC.,AND SHALL NOT BE REPRODUCED, OR COPIED OR USED AS THE BASIS FOR THE MANUFACTURE OR SALE OF APPARATUS WITHOUT WRITTEN PERMISSION.