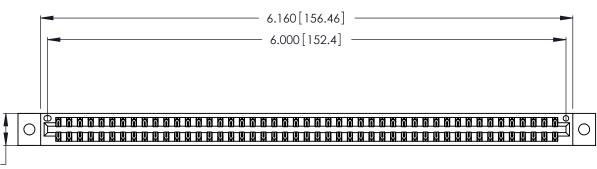

346/396 SERIES CARD EDGE CONNECTOR PART NUMBER: 346-094-522-802

YOUR CONNECTION TO QUALITY & SERVICE

**EDAC INC** TORONTO, ONTARIO CANADA

THESE DRAWINGS AND SPECIFICATIONS ARE THE PROPERTY OF EDAC INC.,AND SHALL NOT BE REPRODUCED, OR COPIED OR USED AS THE BASIS FOR THE MANUFACTURE OR SALE OF APPARATUS WITHOUT WRITTEN PERMISSION.

<u>Contact Dimensions:</u>
522-P.C. Tail .025 Sq. (0.64 Sq.) - Tail LG. =.440 (11.18)
.125 (3.18) Contact Spacing x .250 (6.35) Row Spacing

.370 [9.4]

THIS IS A C.A.D. GENERATED DRAWING DO NOT MAKE MANUAL REVISIONS TO MASTER.