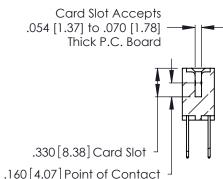

<u>Contact Dimensions:</u>
522-P.C. Tail .025 Sq. (0.64 Sq.) - Tail LG. =.440 (11.18)
.125 (3.18) Contact Spacing x .250 (6.35) Row Spacing

.370 [9.4]

THIS IS A C.A.D. GENERATED DRAWING DO NOT MAKE MANUAL REVISIONS TO MASTER.