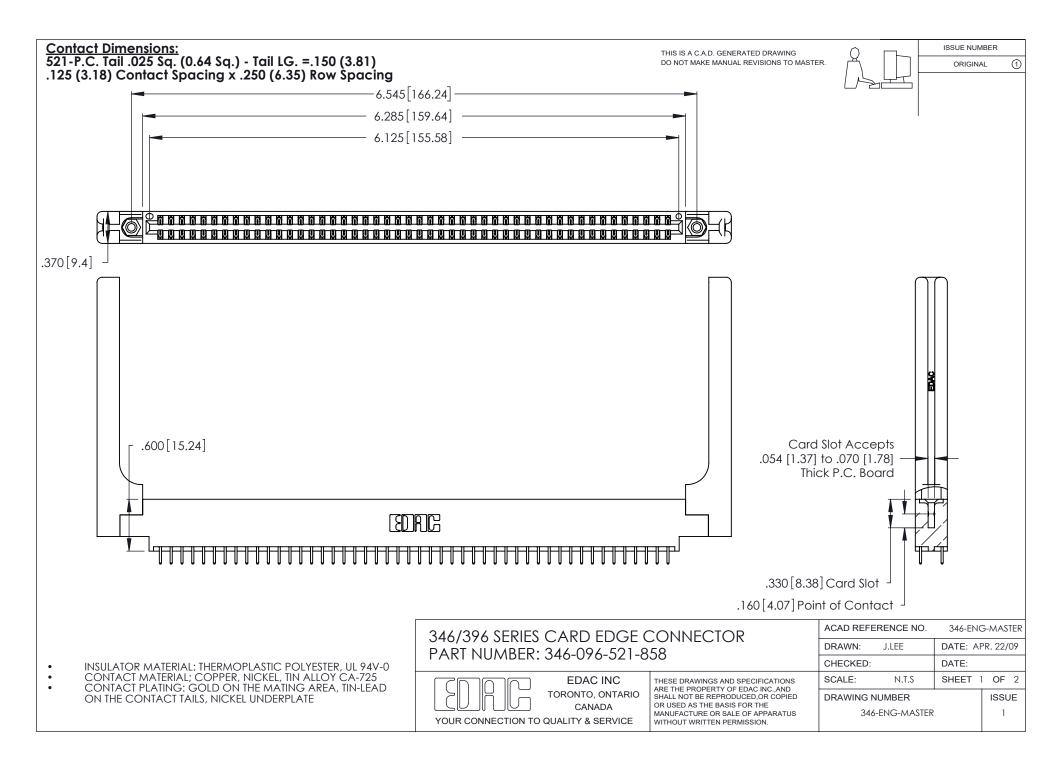

THIS IS A C.A.D. GENERATED DRAWING DO NOT MAKE MANUAL REVISIONS TO MASTER.

ISSUE NUMBER

ORIGINAL

1

**Contact Code 555** 

Contact Code 556

**Contact Code 558** 

**Contact Code 559** 

Contact Code 560

INSULATOR MATERIAL: THERMOPLASTIC POLYESTER, UL 94V-0 CONTACT MATERIAL; COPPER, NICKEL, TIN ALLOY CA-725 CONTACT PLATING: GOLD ON THE MATING AREA, TIN-LEAD

ON THE CONTACT TAILS, NICKEL UNDERPLATE

346/396 SERIES CARD EDGE CONNECTOR CONTACT CODE 555,556,558,559,560 DIMENSIONS

YOUR CONNECTION TO QUALITY & SERVICE

**EDAC INC** TORONTO, ONTARIO CANADA

THESE DRAWINGS AND SPECIFICATIONS ARE THE PROPERTY OF EDAC INC.,AND SHALL NOT BE REPRODUCED, OR COPIED OR USED AS THE BASIS FOR THE MANUFACTURE OR SALE OF APPARATUS WITHOUT WRITTEN PERMISSION.