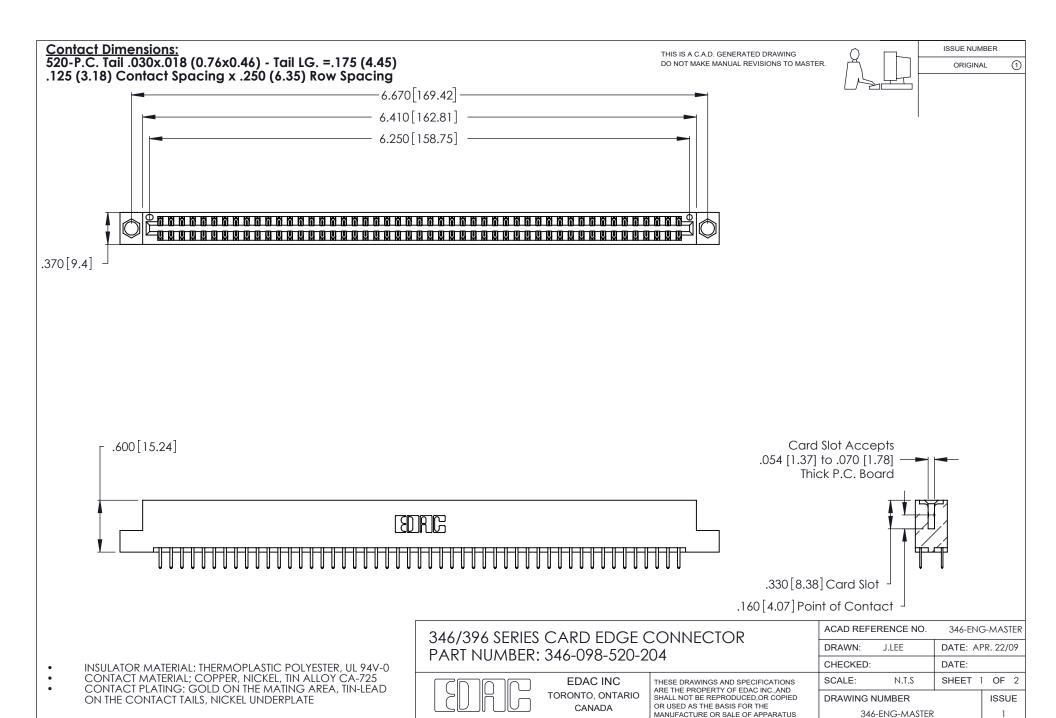

YOUR CONNECTION TO QUALITY & SERVICE

MANUFACTURE OR SALE OF APPARATUS

WITHOUT WRITTEN PERMISSION.

THIS IS A C.A.D. GENERATED DRAWING DO NOT MAKE MANUAL REVISIONS TO MASTER.

ISSUE NUMBER

ORIGINAL

1

**Contact Code 555** 

ON THE CONTACT TAILS, NICKEL UNDERPLATE

346/396 SERIES CARD EDGE CONNECTOR CONTACT CODE 555,556,558,559,560 DIMENSIONS

YOUR CONNECTION TO QUALITY & SERVICE

**EDAC INC** TORONTO, ONTARIO CANADA

THESE DRAWINGS AND SPECIFICATIONS ARE THE PROPERTY OF EDAC INC.,AND SHALL NOT BE REPRODUCED, OR COPIED OR USED AS THE BASIS FOR THE MANUFACTURE OR SALE OF APPARATUS WITHOUT WRITTEN PERMISSION.

|  | ACAD REFERENCE NO. | 346-ENG-MASTER   |
|--|--------------------|------------------|
|  | DRAWN: J.LEE       | DATE: APR. 22/09 |
|  | CHECKED:           | DATE:            |
|  | SCALE: 1:1         | SHEET 2 OF 2     |
|  | DRAWING NUMBER     | ISSUE            |
|  | 346-ENG-MASTER     | 1                |