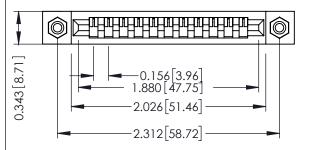

## SECTION A-A

| 307 / 357 Card Edge Connector |
|-------------------------------|
| Part Number: 357-011-447-108  |

**EDAC INC** TORONTO, ONTARIO CANADA

THESE DRAWINGS AND SPECIFICATIONS ARE THE PROPERTY OF EDAC INC.,AND SHALL NOT BE REPRODUCED, OR COPIED OR USED AS THE BASIS FOR THE MANUFACTURE OR SALE OF APPARATUS WITHOUT WRITTEN PERMISSION.