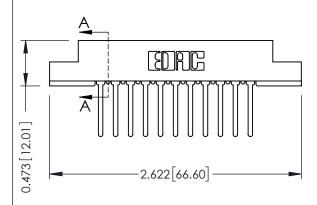

## SECTION A-A

| 307 / 357 Card Edge Connector |
|-------------------------------|
| Part Number: 357-011-447-108  |

**EDAC INC** TORONTO, ONTARIO CANADA

THESE DRAWINGS AND SPECIFICATIONS ARE THE PROPERTY OF EDAC INC.,AND SHALL NOT BE REPRODUCED, OR COPIED OR USED AS THE BASIS FOR THE MANUFACTURE OR SALE OF APPARATUS WITHOUT WRITTEN PERMISSION.