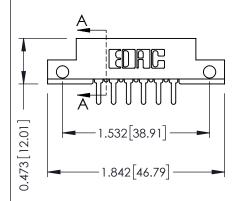

## SECTION A-A

307 ENG MASTER
DATE: AUG. 11/09

SHEET 1 OF 3

J.LEE

307 Assembly

NTS

| 307 / 357 Card Edge Connector<br>Part Number: 357-012-420-212 |                   |                                                                     | A  |
|---------------------------------------------------------------|-------------------|---------------------------------------------------------------------|----|
|                                                               |                   |                                                                     | DF |
|                                                               |                   |                                                                     | С  |
|                                                               | EDAC INC          | THESE DRAWINGS AND SPECIFICATIONS ARE THE PROPERTY OF EDAC INC.,AND | S  |
|                                                               | TORONTO, ONTARIO  | SHALL NOT BE REPRODUCED,OR COPIED OR USED AS THE BASIS FOR THE      | DF |
| YOUR CONNECTION TO                                            | QUALITY & SERVICE | MANUFACTURE OR SALE OF APPARATUS WITHOUT WRITTEN PERMISSION         |    |