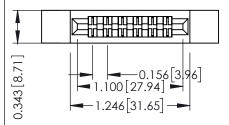

Mounting Option Contact Detail

.128 (3.25) Dia. Side Mounting Holes PC Tail .046x.013(1.17x0.33) - Tail LG=.213(5.41) .156 [3.96] Contact Spacing x .200 [5.08] Row Spacing

THIS IS A C.A.D. GENERATED DRAWING DO NOT MAKE MANUAL REVISIONS TO MAS