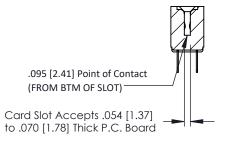

Mounting Option Contact Detail

.128 (3.25) Dia. Side Mounting Holes PC Tail .046x.013(1.17x0.33) - Tail LG=.213(5.41) .156 [3.96] Contact Spacing x .200 [5.08] Row Spacing

THIS IS A C.A.D. GENERATED DRAWING DO NOT MAKE MANUAL REVISIONS TO MAS