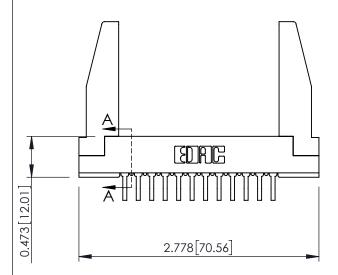

Mounting Option
In-Line Card Guides

**Contact Detail** 

90 Degree Bend (Code 545 Contacts)

.156 [3.96] Contact Spacing x .200 [5.08] Row Spacing

THIS IS A C.A.D. GENERATED DRAWING DO NOT MAKE MANUAL REVISIONS TO MAS

## **See Accompanying Pages for:**

- Contact Bend Details
- Mounting Options

SECTION A-A

307 ENG MASTER

DATE: AUG. 11/09

J.LEE

307 / 357 Card Edge Connector
Part Number: 357-012-458-178

EDAC INC THESE DRAWINGS
ARE THE PROPER