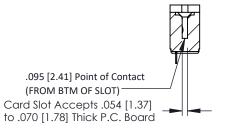

Mounting Option
In-Line Card Guides

**Contact Detail** 

90 Degree Bend (Code 545 Contacts)

.156 [3.96] Contact Spacing x .200 [5.08] Row Spacing

THIS IS A C.A.D. GENERATED DRAWING DO NOT MAKE MANUAL REVISIONS TO MAS

## **See Accompanying Pages for:**

- Contact Bend Details
- Mounting Options

SECTION A-A

307 ENG MASTER

DATE: AUG. 11/09

J.LEE

307 / 357 Card Edge Connector
Part Number: 357-012-458-178

EDAC INC THESE DRAWINGS
ARE THE PROPER