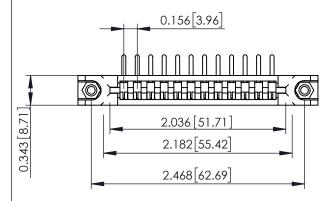

Mounting Option
In-Line Card Guides

**Contact Detail** 

90 Degree Bend (Code 545 Contacts)

.156 [3.96] Contact Spacing x .200 [5.08] Row Spacing

THIS IS A C.A.D. GENERATED DRAWING DO NOT MAKE MANUAL REVISIONS TO MAS

## **See Accompanying Pages for:**

- Contact Bend Details
- Mounting Options

SECTION A-A

307 ENG MASTER

DATE: AUG. 11/09

J.LEE

307 / 357 Card Edge Connector
Part Number: 357-012-458-178

EDAC INC THESE DRAWINGS
ARE THE PROPER