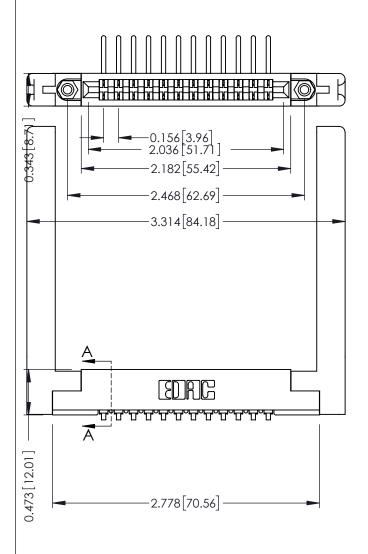

**Mounting Option** .468 (11.89) Offset Card Guides **Contact Detail** 

90 Degree Bend (Code 541 Contacts)

.156 [3.96] Contact Spacing x .200 [5.08] Row Spacing

**SECTION A-A** 

307 / 357 Card Edge Connector Part Number: 357-012-557-158

.175 [4.45] Point of Contact (FROM BTM OF SLOT)

Card Slot Accepts .054 [1.37] to .070 [1.78] Thick P.C. Board

**See Accompanying Pages for:** 

- **Contact Bend Details**
- **Mounting Options**