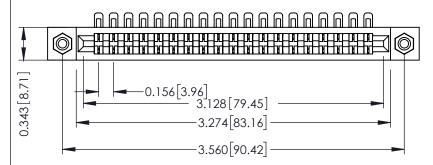

## SECTION A-A

307 FNG MASTER

.175 [4.45] Point of Contact (FROM BTM OF SLOT) Card Slot Accepts .054 [1.37] to .070 [1.78] Thick P.C. Board

ACAD REFERENCE NO

307 / 357 Card Edge Connector Part Number: 357-019-454-108