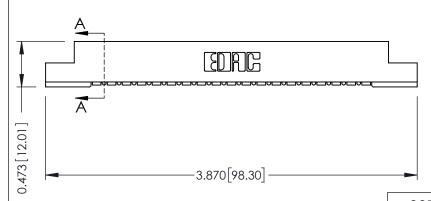

## SECTION A-A

307 FNG MASTER

.175 [4.45] Point of Contact (FROM BTM OF SLOT) Card Slot Accepts .054 [1.37] to .070 [1.78] Thick P.C. Board

ACAD REFERENCE NO

307 / 357 Card Edge Connector Part Number: 357-019-454-108