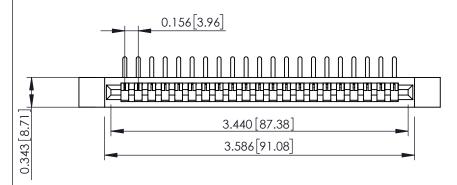

**Mounting Option Contact Detail** 

.128 (3.25) Dia. Side Mounting Holes 90 Degree Bend (Code 527 Contacts)

.156 [3.96] Contact Spacing x .200 [5.08] Row Spacing

**SECTION A-A** 

.095 [2.41] Point of Contact (FROM BTM OF SLOT) Card Slot Accepts .054 [1.37] to .070 [1.78] Thick P.C. Board