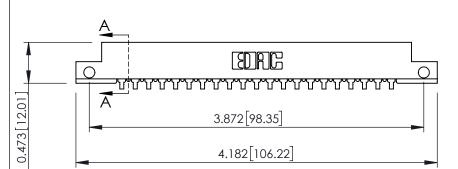

**Mounting Option Contact Detail** 

.128 (3.25) Dia. Side Mounting Holes 90 Degree Bend (Code 527 Contacts)

.156 [3.96] Contact Spacing x .200 [5.08] Row Spacing

**SECTION A-A** 

.095 [2.41] Point of Contact (FROM BTM OF SLOT) Card Slot Accepts .054 [1.37] to .070 [1.78] Thick P.C. Board