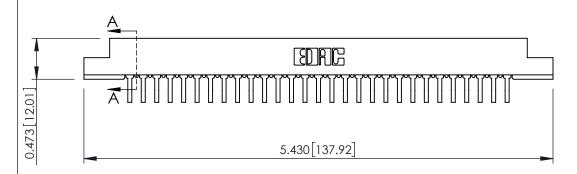

**SECTION A-A** 

.095 [2.41] Point of Contact (FROM BTM OF SLOT) Card Slot Accepts .054 [1.37] to .070 [1.78] Thick P.C. Board

**See Accompanying Pages for:** 

- **Contact Bend Details**
- **Mounting Options**

307 / 357 Card Edge Connector Part Number: 357-029-458-107

| ACAD REFERENCE NO. 307 ENG MASTER |                  |
|-----------------------------------|------------------|
| DRAWN: J.LEE                      | DATE: AUG. 11/09 |
| CHECKED:                          | DATE:            |
| SCALE: NTS                        | SHEET 1 OF 3     |
| DRAWING NUMBER                    | ISSUE            |