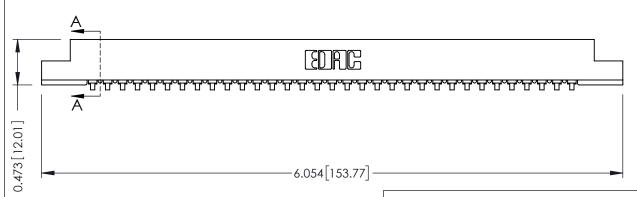

## SECTION A-A

.175 [4.45] Point of Contact (FROM BTM OF SLOT) Card Slot Accepts .054 [1.37] to .070 [1.78] Thick P.C. Board

**See Accompanying Pages for:** 

- **Contact Bend Details**
- **Mounting Options**