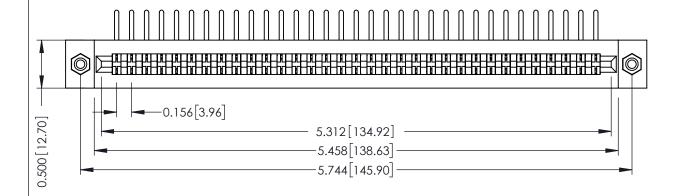

**Mounting Option** #4-40 Unified Threaded Inserts **Contact Detail** 

90 Degree Bend (Code 441 Contacts)

DO NOT MAKE MANUAL REVISIONS TO MASTER. .156 [3.96] Contact Spacing x .200 [5.08] Row Spacing

ISSUE NUMBER

307 / 357 Card Edge Connector Part Number: 357-033-457-108

**EDAC INC** TORONTO, ONTARIO CANADA

THESE DRAWINGS AND SPECIFICATIONS ARE THE PROPERTY OF EDAC INC.,AND SHALL NOT BE REPRODUCED, OR COPIED OR USED AS THE BASIS FOR THE MANUFACTURE OR SALE OF APPARATUS WITHOUT WRITTEN PERMISSION.

| ACAD REFERENCE NO. | 307 ENG MASTER   |
|--------------------|------------------|
| DRAWN: J.LEE       | DATE: AUG. 11/09 |
| CHECKED:           | DATE:            |
| SCALE: NTS         | SHEET 1 OF 3     |
| DRAWING NUMBER     | ISSUE            |
| 307 Assembly       | 1                |