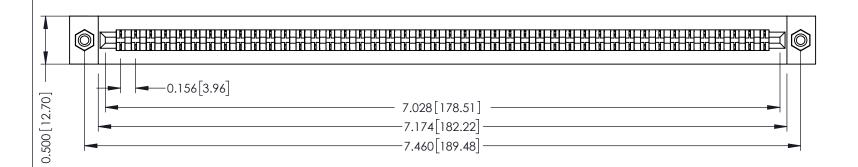

**Mounting Option** #4-40 Unified Threaded Inserts **Contact Detail** 

Wire Wrap .046x.014(1.17x0.36) - Tail LG=.495(12.57) .156 [3.96] Contact Spacing x .200 [5.08] Row Spacing

THIS IS A C.A.D. GENERATED DRAWING DO NOT MAKE MANUAL REVISIONS TO MASTER.