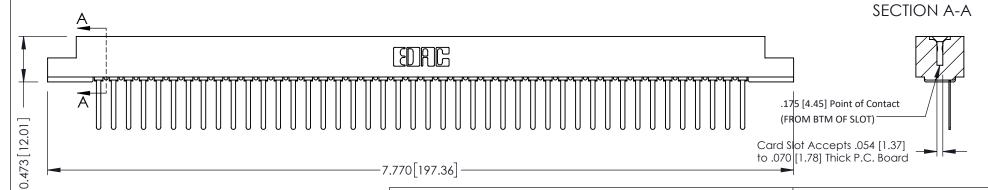

**Mounting Option** #4-40 Unified Threaded Inserts **Contact Detail** 

Wire Wrap .046x.014(1.17x0.36) - Tail LG=.495(12.57) .156 [3.96] Contact Spacing x .200 [5.08] Row Spacing

THIS IS A C.A.D. GENERATED DRAWING DO NOT MAKE MANUAL REVISIONS TO MASTER.