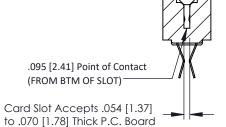

## SECTION A-A

307 / 357 Card Edge Connector Part Number: 357-056-560-207

EDNC

EDAC INC TORONTO, ONTARIO CANADA

THESE DRAWINGS AND SPECIFICATIONS ARE THE PROPERTY OF EDAC INC.,AND SHALL NOT BE REPRODUCED,OR COPIE! OR USED AS THE BASIS FOR THE MANUFACTURE OR SALE OF APPARATUS WITHOUT WRITTEN PERMISSION.