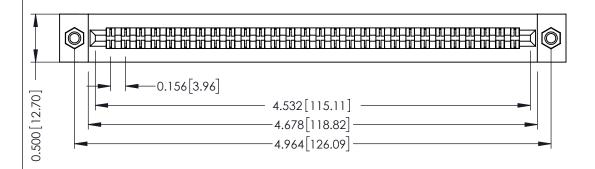

Mounting Option
M3-0.5 Metric Threaded Inserts

**Contact Detail** 

Extender Board Bend (Code 522 Contacts)
.156 [3.96] Contact Spacing x .200 [5.08] Row Spacing

DO NOT MAKE MANUAL REVISIONS TO

10001 110111011

## SECTION A-A

307 / 357 Card Edge Connector Part Number: 357-056-560-207

EDNC

EDAC INC TORONTO, ONTARIO CANADA

THESE DRAWINGS AND SPECIFICATIONS ARE THE PROPERTY OF EDAC INC.,AND SHALL NOT BE REPRODUCED,OR COPIE! OR USED AS THE BASIS FOR THE MANUFACTURE OR SALE OF APPARATUS WITHOUT WRITTEN PERMISSION.