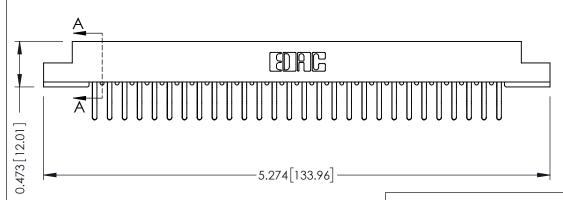

## SECTION A-A

307 / 357 Card Edge Connector Part Number: 357-056-560-207

EDNC

EDAC INC TORONTO, ONTARIO CANADA

THESE DRAWINGS AND SPECIFICATIONS ARE THE PROPERTY OF EDAC INC.,AND SHALL NOT BE REPRODUCED,OR COPIE! OR USED AS THE BASIS FOR THE MANUFACTURE OR SALE OF APPARATUS WITHOUT WRITTEN PERMISSION.