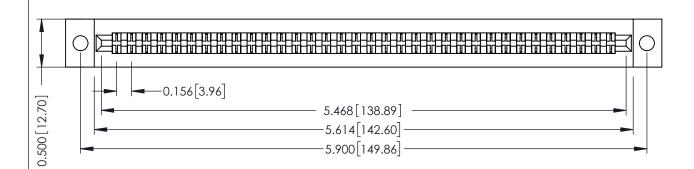

**Mounting Option** .128 (3.25) Dia. Mounting Holes **Contact Detail** 

Extender Board Bend (Code 400 Contacts) .156 [3.96] Contact Spacing x .200 [5.08] Row Spacing

THIS IS A C.A.D. GENERATED DRAWING DO NOT MAKE MANUAL REVISIONS TO MASTER.

## **SECTION A-A**

**See Accompanying Pages for:** 

- **Contact Bend Details**
- **Mounting Options**

307 / 357 Card Edge Connector Part Number: 357-068-455-202

**EDAC INC** TORONTO, ONTARIO CANADA

THESE DRAWINGS AND SPECIFICATIONS ARE THE PROPERTY OF EDAC INC.,AND SHALL NOT BE REPRODUCED, OR COPIED OR USED AS THE BASIS FOR THE MANUFACTURE OR SALE OF APPARATUS WITHOUT WRITTEN PERMISSION.