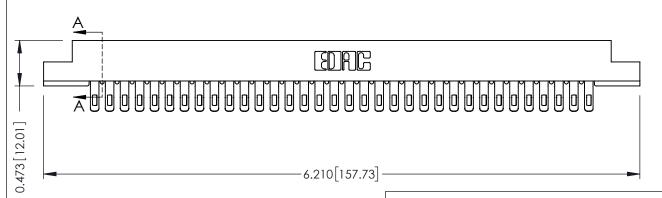

**Mounting Option** .128 (3.25) Dia. Mounting Holes **Contact Detail** 

Extender Board Bend (Code 400 Contacts) .156 [3.96] Contact Spacing x .200 [5.08] Row Spacing

THIS IS A C.A.D. GENERATED DRAWING DO NOT MAKE MANUAL REVISIONS TO MASTER.

## **SECTION A-A**

**See Accompanying Pages for:** 

- **Contact Bend Details**
- **Mounting Options**

307 / 357 Card Edge Connector Part Number: 357-068-455-202

**EDAC INC** TORONTO, ONTARIO CANADA

THESE DRAWINGS AND SPECIFICATIONS ARE THE PROPERTY OF EDAC INC.,AND SHALL NOT BE REPRODUCED, OR COPIED OR USED AS THE BASIS FOR THE MANUFACTURE OR SALE OF APPARATUS WITHOUT WRITTEN PERMISSION.