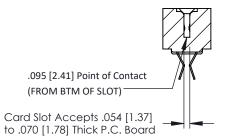

**Mounting Option** .128 (3.25) Dia. Mounting Holes **Contact Detail** 

Extender Board Bend (Code 400 Contacts) .156 [3.96] Contact Spacing x .200 [5.08] Row Spacing

THIS IS A C.A.D. GENERATED DRAWING DO NOT MAKE MANUAL REVISIONS TO MASTER.

## **SECTION A-A**

**See Accompanying Pages for:** 

- **Contact Bend Details**
- **Mounting Options**

307 / 357 Card Edge Connector Part Number: 357-068-455-202

**EDAC INC** TORONTO, ONTARIO CANADA

THESE DRAWINGS AND SPECIFICATIONS ARE THE PROPERTY OF EDAC INC.,AND SHALL NOT BE REPRODUCED, OR COPIED OR USED AS THE BASIS FOR THE MANUFACTURE OR SALE OF APPARATUS WITHOUT WRITTEN PERMISSION.