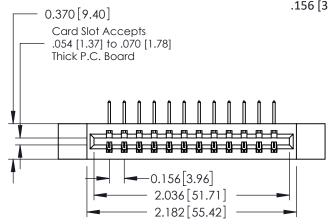

ISSUE NUMBER

ORIGINAL

1

**See Accompanying Pages for:** 

- **Contact Bend Details**
- **Mounting Options**

| 337 / 387 Series Card Edge Connector |
|--------------------------------------|
| Part Number: 387-012-558-112         |

| ACAD REFERENCE NO. 337 ENG MA |                  |  |  |
|-------------------------------|------------------|--|--|
| DRAWN: J.LEE                  | DATE: OCT. 06/09 |  |  |
| CHECKED:                      | DATE:            |  |  |
| SCALE: NTS                    | SHEET 1 OF 3     |  |  |
| DRAWING NUMBER                | ISSUE            |  |  |
| 337 Assembly                  | 1                |  |  |