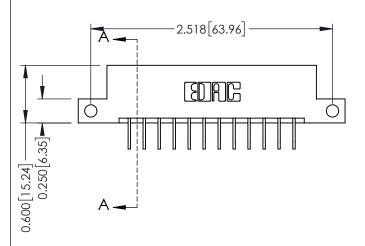

**Mounting Option** 12-.128 (3.25) Dia. Side Mounting Holes **Contact Detail** 

558-90 Degree Bend (Code 541 Contacts) .156 [3.96] Contact Spacing x .200 [5.08] Row Spacing THIS IS A C.A.D. GENERATED DRAWING DO NOT MAKE MANUAL REVISIONS TO MASTER.

ISSUE NUMBER

ORIGINAL

1

**See Accompanying Pages for:** 

- **Contact Bend Details**
- **Mounting Options**

| 337 / 387 Series Card Edge Connector |
|--------------------------------------|
| Part Number: 387-012-558-112         |