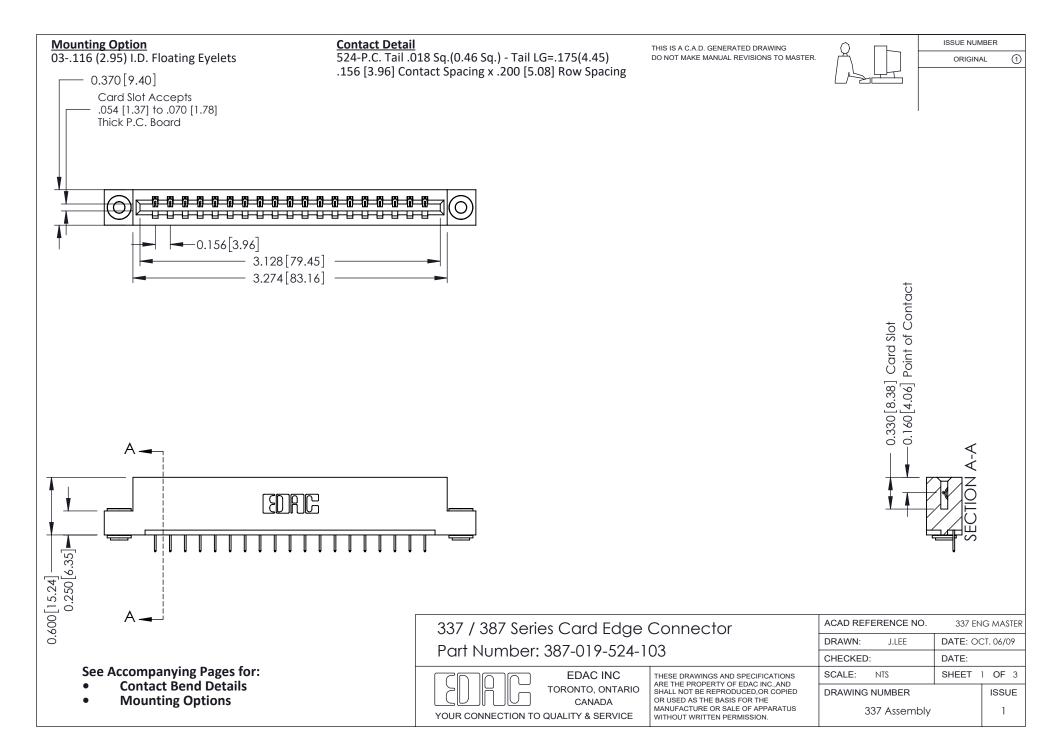

ISSUE NUMBER

ORIGINAL

1



| 337 / 387 Series Card Edge Connector<br>Contact Bend Detail           |                                                                                                                                                                                                  | ACAD REFERENCE NO. 337 E |                  | G MASTER      |
|-----------------------------------------------------------------------|--------------------------------------------------------------------------------------------------------------------------------------------------------------------------------------------------|--------------------------|------------------|---------------|
|                                                                       |