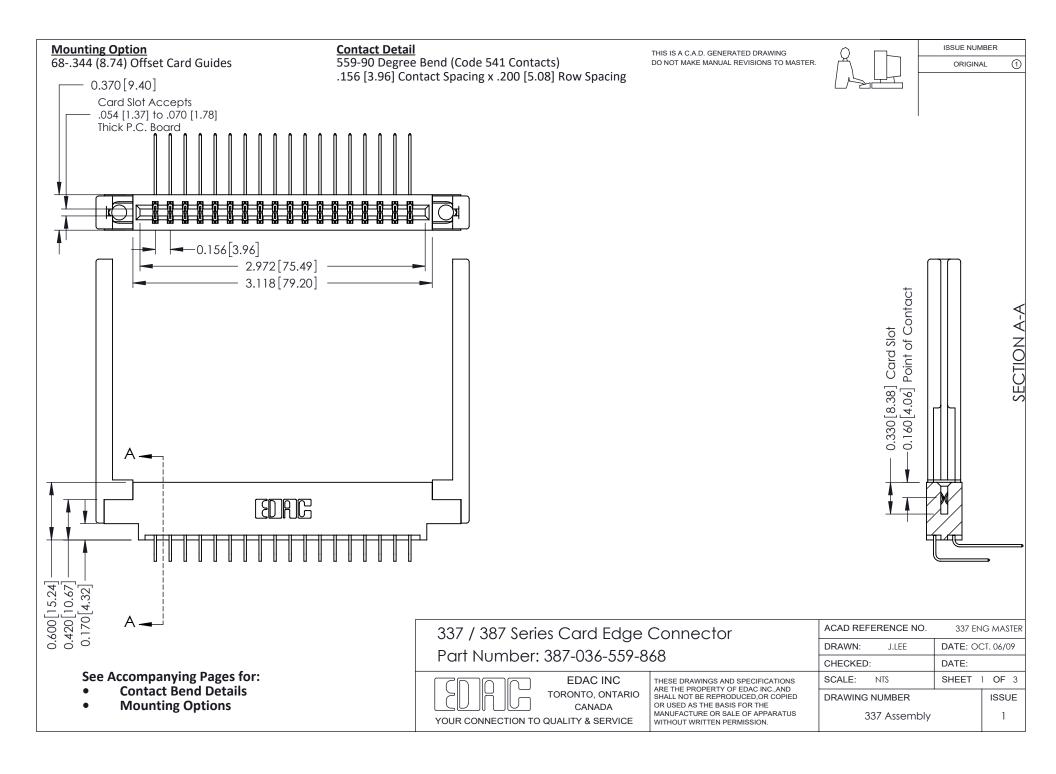

ISSUE NUMBER

ORIGINAL

1



| 337 / 387 Series Card Edge Connector<br>Contact Bend Detail           |                                                                                                                                                                                                  | ACAD REFERENCE NO. 337 E |                  | G MASTER      |
|-----------------------------------------------------------------------|--------------------------------------------------------------------------------------------------------------------------------------------------------------------------------------------------|--------------------------|------------------|---------------|
|                                                                       |