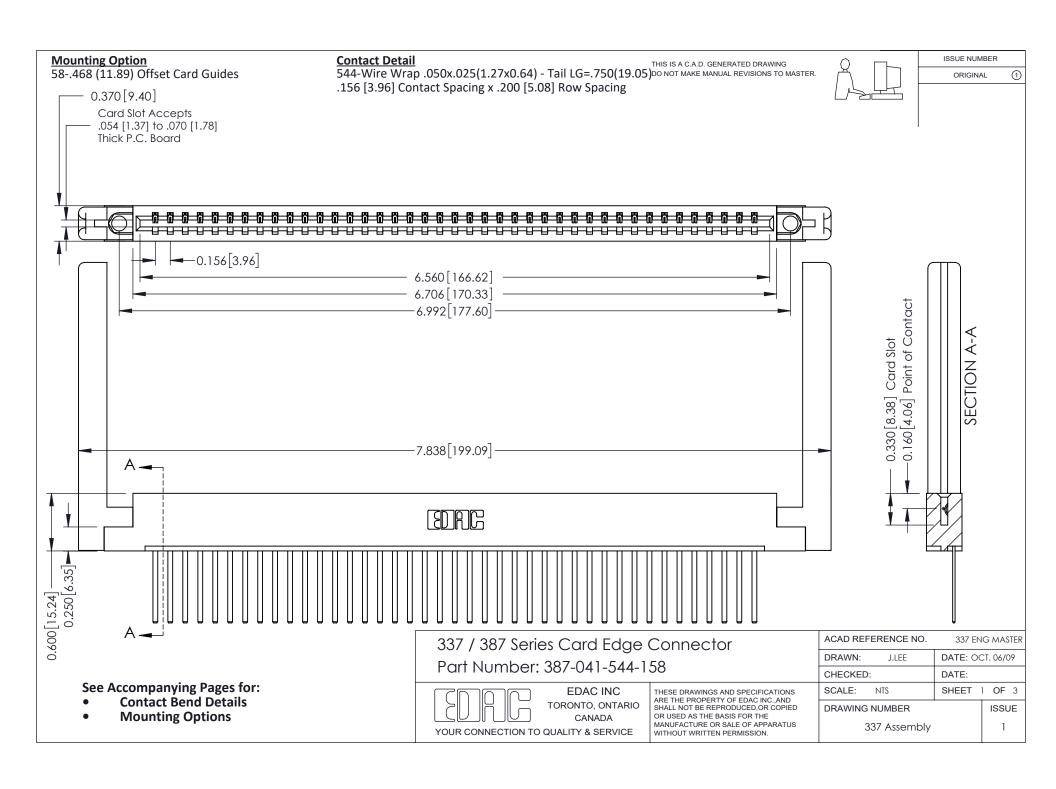

ISSUE NUMBER

ORIGINAL

1

| 337 / 387 Series Card Edge Connector<br>Contact Bend Detail           |                                                                                                                                                                                                  | ACAD REFERENCE NO. 337 E |                  | G MASTER      |
|-----------------------------------------------------------------------|--------------------------------------------------------------------------------------------------------------------------------------------------------------------------------------------------|--------------------------|------------------|---------------|
|                                                                       |                                                                                                                                                                                                  | DRAWN: J.LEE             | DATE: OCT. 06/09 |               |
|                                                                       |                                                                                                                                                                                                  | CHECKED:                 | CKED: DATE:      |               |
| EDAC INC TORONTO, ONTARIO CANADA YOUR CONNECTION TO QUALITY & SERVICE | THESE DRAWINGS AND SPECIFICATIONS ARE THE PROPERTY OF EDAC INC.,AND SHALL NOT BE REPRODUCED, OR COPIED OR USED AS THE BASIS FOR THE MANUFACTURE OR SALE OF APPARATUS WITHOUT WRITTEN PERMISSION. | SCALE: NTS               | SHEET            | 2 <b>OF</b> 3 |
|                                                                       |                                                                                                                                                                                                  | DRAWING NUMBER           |                  | ISSUE         |
|                                                                       |                                                                                                                                                                                                  | 337 Assembly             |                  | 1             |