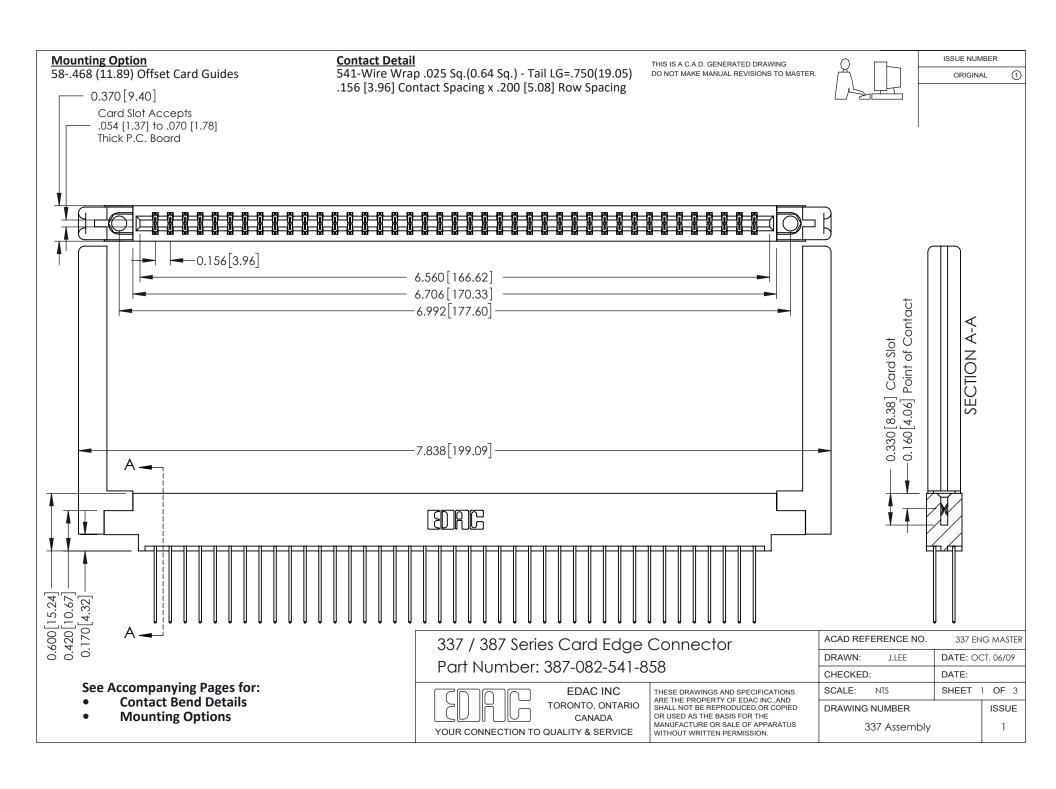

ISSUE NUMBER

ORIGINAL

1



| 337 / 387 Series Card Edge Connector<br>Contact Bend Detail           |                                                                                                                                                                                                  | ACAD REFERENCE NO. 337 E |                  | G MASTER      |
|-----------------------------------------------------------------------|--------------------------------------------------------------------------------------------------------------------------------------------------------------------------------------------------|--------------------------|------------------|---------------|
|                                                                       |