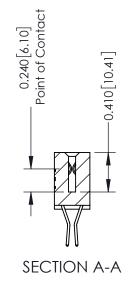

## **Contact Detail**

560-Extender Board Bend (Code 523 Contacts) .100 [2.54] Contact Spacing x .200 [5.08] Row Spacing

| 342 / 392 Card Edge Connector<br>Part Number: 392-012-560-208 |                                                                                                        | ACAD REFERENCE NO. 342 ENG MASTE |             |         |           |  |
|---------------------------------------------------------------|--------------------------------------------------------------------------------------------------------|----------------------------------|-------------|---------|-----------|--|
|                                                               |                                                                                                        | DRAWN:                           | J.LEE       | DATE: O | CT. 06/09 |  |
|                                                               |                                                                                                        | CHECKED                          | ):          | DATE:   |           |  |
| COOO EDAC INC                                                 | THESE DRAWINGS AND SPECIFICATIONS                                                                      | SCALE:                           | NTS         | SHEET   | 1 OF 3    |  |
| TORONTO, ONTARIO                                              | ARE THE PROPERTY OF EDAC INC.,AND<br>SHALL NOT BE REPRODUCED,OR COPIED<br>OR USED AS THE BASIS FOR THE | DRAWING                          | NUMBER      |         | ISSUE     |  |
| CANADA  YOUR CONNECTION TO QUALITY & SERVICE                  | MANUFACTURE OR SALE OF APPARATUS                                                                       | 3                                | 42 Assembly |         | 1         |  |