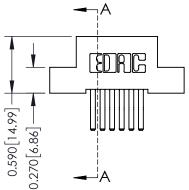

## **Contact Detail**

560-Extender Board Bend (Code 523 Contacts) .100 [2.54] Contact Spacing x .200 [5.08] Row Spacing

| 342 / 392 Card Edge Connector<br>Part Number: 392-012-560-208 |                                                                                                        | ACAD REFERENCE NO. 342 ENG MASTE |             |         |           |  |
|---------------------------------------------------------------|--------------------------------------------------------------------------------------------------------|----------------------------------|-------------|---------|-----------|--|
|                                                               |                                                                                                        | DRAWN:                           | J.LEE       | DATE: O | CT. 06/09 |  |
|                                                               |                                                                                                        | CHECKED                          | ):          | DATE:   |           |  |
| COOO EDAC INC                                                 | THESE DRAWINGS AND SPECIFICATIONS                                                                      | SCALE:                           | NTS         | SHEET   | 1 OF 3    |  |
| TORONTO, ONTARIO                                              | ARE THE PROPERTY OF EDAC INC.,AND<br>SHALL NOT BE REPRODUCED,OR COPIED<br>OR USED AS THE BASIS FOR THE | DRAWING                          | NUMBER      |         | ISSUE     |  |
| CANADA  YOUR CONNECTION TO QUALITY & SERVICE                  | MANUFACTURE OR SALE OF APPARATUS                                                                       | 3                                | 42 Assembly |         | 1         |  |