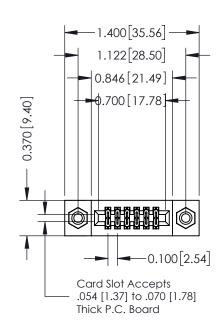

## **Contact Detail**

560-Extender Board Bend (Code 523 Contacts) .100 [2.54] Contact Spacing x .200 [5.08] Row Spacing

| 342 / 392 Card Edge Connector<br>Part Number: 392-012-560-208 |                                                                                                        | ACAD REFERENCE NO. 342 ENG MASTE |             |         |           |  |
|---------------------------------------------------------------|--------------------------------------------------------------------------------------------------------|----------------------------------|-------------|---------|-----------|--|
|                                                               |                                                                                                        | DRAWN:                           | J.LEE       | DATE: O | CT. 06/09 |  |
|                                                               |                                                                                                        | CHECKED                          | ):          | DATE:   |           |  |
| COOO EDAC INC                                                 | THESE DRAWINGS AND SPECIFICATIONS                                                                      | SCALE:                           | NTS         | SHEET   | 1 OF 3    |  |
| TORONTO, ONTARIO                                              | ARE THE PROPERTY OF EDAC INC.,AND<br>SHALL NOT BE REPRODUCED,OR COPIED<br>OR USED AS THE BASIS FOR THE | DRAWING                          | NUMBER      |         | ISSUE     |  |
| CANADA  YOUR CONNECTION TO QUALITY & SERVICE                  | MANUFACTURE OR SALE OF APPARATUS                                                                       | 3                                | 42 Assembly |         | 1         |  |