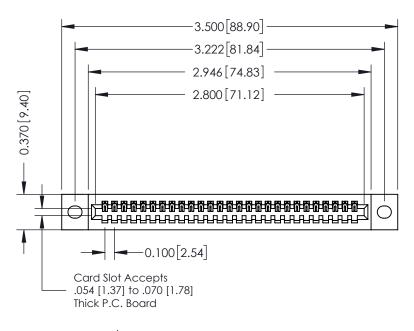

**Mounting Option** 

02-.128 (3.25) Wide Mounting Slots

**Contact Detail** 

541-Wire Wrap .025 Sq.(0.64 Sq.) - Tail LG=.760(19.30) .100 [2.54] Contact Spacing x .200 [5.08] Row Spacing

**See Accompanying Pages for:** 

- **Contact Bend Details**
- **Mounting Options**

| 342 / 392 Card Edge Connector |
|-------------------------------|
| Part Number: 392-027-541-102  |

YOUR CONNECTION TO QUALITY & SERVICE

J.LEE DATE: OCT. 06/09 SHEET 1 OF 3

342 Assembly

342 ENG MASTER

THIS IS A C.A.D. GENERATED DRAWING DO NOT MAKE MANUAL REVISIONS TO MASTER. ISSUE NUMBER

ORIGINAL

1

| 342 / 392 Series Card Edge Connector<br>Contact Bend Detail |                                                                                                                                     | ACAD REFERENCE NO. 342 ENG MASTER |             |          |          |
|-------------------------------------------------------------|-------------------------------------------------------------------------------------------------------------------------------------|-----------------------------------|-------------|----------|----------|
|                                                             |                                                                                                                                     | DRAWN:                            | J.LEE       | DATE: OC | T. 06/09 |
|                                                             |                                                                                                                                     | CHECKED                           | ):          | DATE:    |          |
| EDAC INC                                                    | ARE THE PROPERTY OF EDAC INC.,AND — SHALL NOT BE REPRODUCED,OR COPIED OR USED AS THE BASIS FOR THE MANUFACTURE OR SALE OF APPARATUS | SCALE:                            | NTS         | SHEET :  | 2 OF 3   |
| TORONTO, ONTARIO                                            |                                                                                                                                     | DRAWING                           | NUMBER      |          | ISSUE    |
| YOUR CONNECTION TO QUALITY & SERVICE                        |                                                                                                                                     | 3                                 | 42 Assembly |          | 1        |