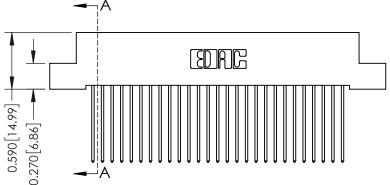

342 Assembly

342 ENG MASTER

THIS IS A C.A.D. GENERATED DRAWING DO NOT MAKE MANUAL REVISIONS TO MASTER. ISSUE NUMBER

ORIGINAL

1

| 342 / 392 Series Card Edge Connector<br>Contact Bend Detail |                                                                                                                                     | ACAD REFERENCE NO. 342 ENG MASTER |             |          |          |
|-------------------------------------------------------------|-------------------------------------------------------------------------------------------------------------------------------------|-----------------------------------|-------------|----------|----------|
|                                                             |                                                                                                                                     | DRAWN:                            | J.LEE       | DATE: OC | T. 06/09 |
|                                                             |                                                                                                                                     | CHECKED                           | ):          | DATE:    |          |
| EDAC INC                                                    | ARE THE PROPERTY OF EDAC INC.,AND — SHALL NOT BE REPRODUCED,OR COPIED OR USED AS THE BASIS FOR THE MANUFACTURE OR SALE OF APPARATUS | SCALE:                            | NTS         | SHEET :  | 2 OF 3   |
| TORONTO, ONTARIO                                            |                                                                                                                                     | DRAWING                           | NUMBER      |          | ISSUE    |
| YOUR CONNECTION TO QUALITY & SERVICE                        |                                                                                                                                     | 3                                 | 42 Assembly |          | 1        |