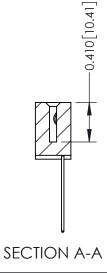

**Mounting Option** 

02-.128 (3.25) Wide Mounting Slots

**Contact Detail** 

541-Wire Wrap .025 Sq.(0.64 Sq.) - Tail LG=.760(19.30) .100 [2.54] Contact Spacing x .200 [5.08] Row Spacing

**See Accompanying Pages for:** 

342 Assembly

342 ENG MASTER

THIS IS A C.A.D. GENERATED DRAWING DO NOT MAKE MANUAL REVISIONS TO MASTER. ISSUE NUMBER

ORIGINAL

1

| 342 / 392 Series Card Edge Connector<br>Contact Bend Detail |                                                                                                                                     | ACAD REFERENCE NO. 342 ENG MASTER |             |          |          |
|-------------------------------------------------------------|-------------------------------------------------------------------------------------------------------------------------------------|-----------------------------------|-------------|----------|----------|
|                                                             |                                                                                                                                     | DRAWN:                            | J.LEE       | DATE: OC | T. 06/09 |
|                                                             |                                                                                                                                     | CHECKED                           | ):          | DATE:    |          |
| EDAC INC                                                    | ARE THE PROPERTY OF EDAC INC.,AND — SHALL NOT BE REPRODUCED,OR COPIED OR USED AS THE BASIS FOR THE MANUFACTURE OR SALE OF APPARATUS | SCALE:                            | NTS         | SHEET :  | 2 OF 3   |
| TORONTO, ONTARIO                                            |                                                                                                                                     | DRAWING                           | NUMBER      |          | ISSUE    |
| YOUR CONNECTION TO QUALITY & SERVICE                        |                                                                                                                                     | 3                                 | 42 Assembly |          | 1        |