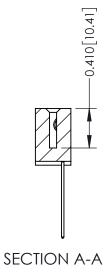

## **Contact Detail**

541-Wire Wrap .025 Sq.(0.64 Sq.) - Tail LG=.760(19.30) .100 [2.54] Contact Spacing x .200 [5.08] Row Spacing

342 ENG MASTER J.LEE DATE: OCT. 06/09 SHEET 1 OF 3

342 Assembly

THIS IS A C.A.D. GENERATED DRAWING DO NOT MAKE MANUAL REVISIONS TO MASTER. ISSUE NUMBER

ORIGINAL

1

| 342 / 392 Series Card Edge Connector<br>Contact Bend Detail |                                                                                                                                     | ACAD REFERENCE NO. 342 ENG MASTER |             |          |          |
|-------------------------------------------------------------|-------------------------------------------------------------------------------------------------------------------------------------|-----------------------------------|-------------|----------|----------|
|                                                             |                                                                                                                                     | DRAWN:                            | J.LEE       | DATE: OC | T. 06/09 |
|                                                             |                                                                                                                                     | CHECKED:                          |             | DATE:    |          |
| EDAC INC                                                    | ARE THE PROPERTY OF EDAC INC.,AND — SHALL NOT BE REPRODUCED,OR COPIED OR USED AS THE BASIS FOR THE MANUFACTURE OR SALE OF APPARATUS | SCALE:                            | NTS         | SHEET :  | 2 OF 3   |
| TORONTO, ONTARIO                                            |                                                                                                                                     | DRAWING                           | NUMBER      |          | ISSUE    |
| YOUR CONNECTION TO QUALITY & SERVICE                        |                                                                                                                                     | 3                                 | 42 Assembly |          | 1        |