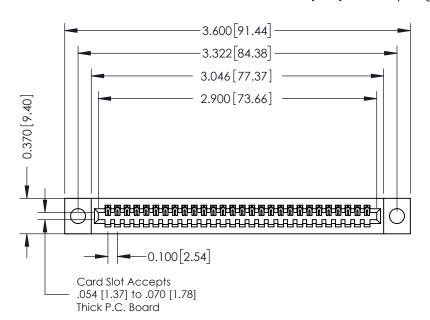

## **See Accompanying Pages for:**

- **Contact Bend Details**
- **Mounting Options**

| 342 / 392 Card Edge Connector |
|-------------------------------|
| Part Number: 392-028-541-104  |

YOUR CONNECTION TO QUALITY & SERVICE

342 ENG MASTER J.LEE DATE: OCT. 06/09 SHEET 1 OF 3

342 Assembly

THIS IS A C.A.D. GENERATED DRAWING DO NOT MAKE MANUAL REVISIONS TO MASTER. ISSUE NUMBER

ORIGINAL

1

| 342 / 392 Series Card Edge Connector<br>Contact Bend Detail |                                                                                                                                     | ACAD REFERENCE NO. 342 ENG MASTER |             |          |          |
|-------------------------------------------------------------|-------------------------------------------------------------------------------------------------------------------------------------|-----------------------------------|-------------|----------|----------|
|                                                             |                                                                                                                                     | DRAWN:                            | J.LEE       | DATE: OC | T. 06/09 |
|                                                             |                                                                                                                                     | CHECKED:                          |             | DATE:    |          |
| EDAC INC                                                    | ARE THE PROPERTY OF EDAC INC.,AND — SHALL NOT BE REPRODUCED,OR COPIED OR USED AS THE BASIS FOR THE MANUFACTURE OR SALE OF APPARATUS | SCALE:                            | NTS         | SHEET :  | 2 OF 3   |
| TORONTO, ONTARIO                                            |                                                                                                                                     | DRAWING                           | NUMBER      |          | ISSUE    |
| YOUR CONNECTION TO QUALITY & SERVICE                        |                                                                                                                                     | 3                                 | 42 Assembly |          | 1        |