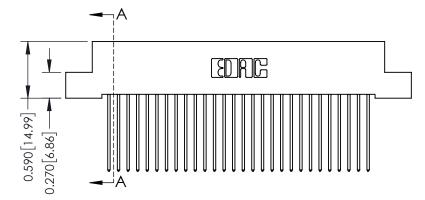

## **Contact Detail**

541-Wire Wrap .025 Sq.(0.64 Sq.) - Tail LG=.760(19.30) .100 [2.54] Contact Spacing x .200 [5.08] Row Spacing

342 ENG MASTER J.LEE DATE: OCT. 06/09 SHEET 1 OF 3

342 Assembly

THIS IS A C.A.D. GENERATED DRAWING DO NOT MAKE MANUAL REVISIONS TO MASTER. ISSUE NUMBER

ORIGINAL

1

| 342 / 392 Series Card Edge Connector<br>Contact Bend Detail |                                                                                                                                     | ACAD REFERENCE NO. 342 ENG MASTER |             |          |          |
|-------------------------------------------------------------|-------------------------------------------------------------------------------------------------------------------------------------|-----------------------------------|-------------|----------|----------|
|                                                             |                                                                                                                                     | DRAWN:                            | J.LEE       | DATE: OC | T. 06/09 |
|                                                             |                                                                                                                                     | CHECKED:                          |             | DATE:    |          |
| EDAC INC                                                    | ARE THE PROPERTY OF EDAC INC.,AND — SHALL NOT BE REPRODUCED,OR COPIED OR USED AS THE BASIS FOR THE MANUFACTURE OR SALE OF APPARATUS | SCALE:                            | NTS         | SHEET :  | 2 OF 3   |
| TORONTO, ONTARIO                                            |                                                                                                                                     | DRAWING                           | NUMBER      |          | ISSUE    |
| YOUR CONNECTION TO QUALITY & SERVICE                        |                                                                                                                                     | 3                                 | 42 Assembly |          | 1        |