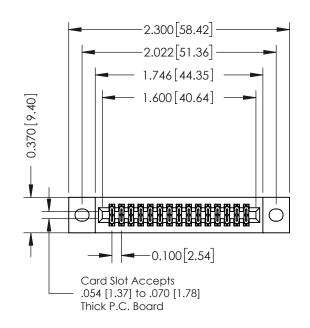

## **See Accompanying Pages for:**

- **Contact Bend Details**
- **Mounting Options**

| 342 / 392 Card Edge Connector |
|-------------------------------|
| Part Number: 392-030-544-202  |

YOUR CONNECTION TO QUALITY & SERVICE