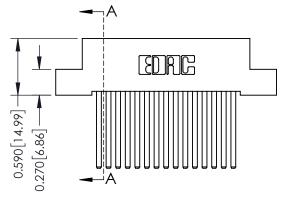

J.LEE DATE: OCT. 06/09 SHEET 1 OF 3 342 Assembly

342 ENG MASTER

THIS IS A C.A.D. GENERATED DRAWING DO NOT MAKE MANUAL REVISIONS TO MASTER. ISSUE NUMBER

ORIGINAL

1

| 342 / 392 Series Card Edge Connector<br>Contact Bend Detail |                                                                                                                                     | ACAD REFERENCE NO. 342 ENG MASTER |             |          |          |
|-------------------------------------------------------------|-------------------------------------------------------------------------------------------------------------------------------------|-----------------------------------|-------------|----------|----------|
|                                                             |                                                                                                                                     | DRAWN:                            | J.LEE       | DATE: OC | T. 06/09 |
|                                                             |                                                                                                                                     | CHECKED                           | ):          | DATE:    |          |
| EDAC INC                                                    | ARE THE PROPERTY OF EDAC INC., AND SHALL NOT BE REPRODUCED, OR COPIED OR USED AS THE BASIS FOR THE MANUFACTURE OR SALE OF APPARATUS | SCALE:                            | NTS         | SHEET :  | 2 OF 3   |
| TORONTO, ONTARIO                                            |                                                                                                                                     | DRAWING                           | NUMBER      |          | ISSUE    |
| YOUR CONNECTION TO QUALITY & SERVICE                        |                                                                                                                                     | 3                                 | 42 Assembly |          | 1        |