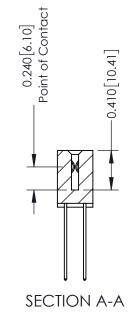

**Mounting Option** 

02-.128 (3.25) Wide Mounting Slots

**Contact Detail** 

THIS IS A C.A.D. GENERATED DRAWING 544-Wire Wrap .050x.025(1.27x0.64) - Tail LG=.760(19.30) DO NOT MAKE MANUAL REVISIONS TO MASTER. .100 [2.54] Contact Spacing x .200 [5.08] Row Spacing