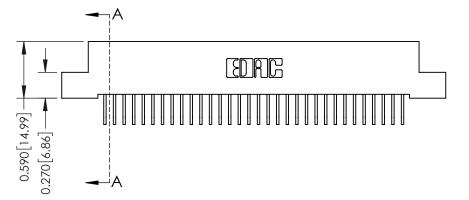

**Mounting Option** 

04-.156 (3.96) Dia. Mounting Holes

**Contact Detail** 

558-90 Degree Bend (Code 541 Contacts) .100 [2.54] Contact Spacing x .200 [5.08] Row Spacing

THIS IS A C.A.D. GENERATED DRAWING DO NOT MAKE MANUAL REVISIONS TO MASTER

ISSUE NUMBER

ORIGINAL

1

| 342 / 392 Card Edge Connector<br>Mounting Options |                                                                                                                                                                                               | ACAD REFERENCE NO. 342 ENG MASTER |                         |        |  |  |
|---------------------------------------------------|-----------------------------------------------------------------------------------------------------------------------------------------------------------------------------------------------|-----------------------------------|-------------------------|--------|--|--|
|                                                   |                                                                                                                                                                                               | DRAWN: J.LEE                      | DATE: <b>OCT. 06/09</b> |        |  |  |
|                                                   |                                                                                                                                                                                               | CHECKED:                          | DATE:                   |        |  |  |
| TORONTO, ONTARIO                                  | THESE DRAWINGS AND SPECIFICATIONS ARE THE PROPERTY OF EDAC INCAND SHALL NOT BE REPRODUCED,OR COPIED OR USED AS THE BASIS FOR THE MANUFACTURE OR SALE OF APPARATUS WITHOUT WRITTEN PERMISSION. | SCALE: NTS                        | SHEET :                 | 3 OF 3 |  |  |
|                                                   |                                                                                                                                                                                               | DRAWING NUMBER                    | •                       | ISSUE  |  |  |
| YOUR CONNECTION TO QUALITY & SERVICE              |                                                                                                                                                                                               | 342 Assembly                      |                         | 1      |  |  |