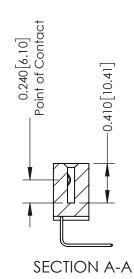

**Mounting Option** 

04-.156 (3.96) Dia. Mounting Holes

**Contact Detail** 

558-90 Degree Bend (Code 541 Contacts) .100 [2.54] Contact Spacing x .200 [5.08] Row Spacing