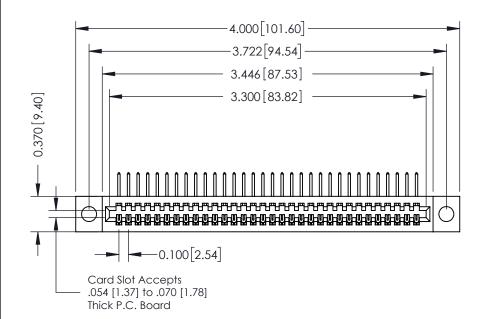

## **See Accompanying Pages for:**

- **Contact Bend Details**
- **Mounting Options**

342 / 392 Card Edge Connector Part Number: 392-032-558-104

YOUR CONNECTION TO QUALITY & SERVICE

342 ENG MASTER J.LEE DATE: OCT. 06/09 SHEET 1 OF 3

342 Assembly

THIS IS A C.A.D. GENERATED DRAWING DO NOT MAKE MANUAL REVISIONS TO MASTER. ISSUE NUMBER

ORIGINAL

1

| 342 / 392 Series Card Edge Connector<br>Contact Bend Detail |                                                                                                                                                                                                  | ACAD REFERENCE NO. 342 ENG MASTER |             |                  |        |
|-------------------------------------------------------------|--------------------------------------------------------------------------------------------------------------------------------------------------------------------------------------------------|-----------------------------------|-------------|------------------|--------|
|                                                             |                                                                                                                                                                                                  | DRAWN:                            | J.LEE       | DATE: OCT. 06/09 |        |
|                                                             |                                                                                                                                                                                                  | CHECKED:                          |             | DATE:            |        |
| TORONTO, ONTARIO                                            | THESE DRAWINGS AND SPECIFICATIONS ARE THE PROPERTY OF EDAC INC. AND SHALL NOT BE REPRODUCED, OR COPIED OR USED AS THE BASIS FOR THE MANUFACTURE OR SALE OF APPARATUS WITHOUT WRITTEN PERMISSION. | SCALE:                            | NTS         | SHEET :          | 2 OF 3 |
|                                                             |                                                                                                                                                                                                  | DRAWING                           | NUMBER      |                  | ISSUE  |
| YOUR CONNECTION TO QUALITY & SERVICE                        |                                                                                                                                                                                                  | 3                                 | 42 Assembly |                  | 1      |