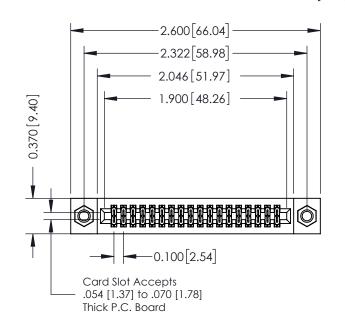

## 342 / 392 Card Edge Connector Part Number: 392-036-540-207

YOUR CONNECTION TO QUALITY & SERVICE

|   | ACAD REFERENCE NO | 342 ENG MASTER   |  |  |  |
|---|-------------------|------------------|--|--|--|
|   | DRAWN: J.LEE      | DATE: OCT. 06/09 |  |  |  |
|   | CHECKED:          | DATE:            |  |  |  |
|   | SCALE: NTS        | SHEET 1 OF 3     |  |  |  |
| ) | DRAWING NUMBER    | ISSUE            |  |  |  |