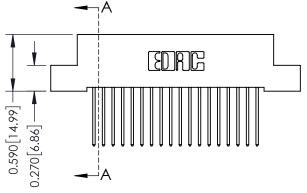

## **Mounting Option**

07-M3-0.5 Metric Threaded Inserts

## **Contact Detail**

540-Wire Wrap .025 Sq.(0.64 Sq.) - Tail LG=.570(14.48) .100 [2.54] Contact Spacing x .200 [5.08] Row Spacing

0.410[10.41]





## 342 / 392 Card Edge Connector Part Number: 392-036-540-207

YOUR CONNECTION TO QUALITY & SERVICE

|   | ACAD REFERENCE NO | 342 ENG MASTER   |  |  |  |
|---|-------------------|------------------|--|--|--|
|   | DRAWN: J.LEE      | DATE: OCT. 06/09 |  |  |  |
|   | CHECKED:          | DATE:            |  |  |  |
|   | SCALE: NTS        | SHEET 1 OF 3     |  |  |  |
| ) | DRAWING NUMBER    | ISSUE            |  |  |  |

342 Assembly

SECTION A-A

## **See Accompanying Pages for:**

- **Contact Bend Details**
- **Mounting Options**

THIS IS A C.A.D. GENERATED DRAWING DO NOT MAKE MANUAL REVISIONS TO MASTER. ISSUE NUMBER

ORIGINAL

1



| 342 / 392 Series Card Edge           | ACAD REFERENCE NO. 342 ENG MASTER