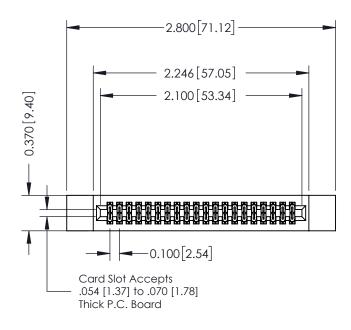

## **See Accompanying Pages for:**

- **Contact Bend Details**
- **Mounting Options**

| 342 / 392 Card Edge Connector |
|-------------------------------|
| Part Number: 392-040-555-212  |

|   | ACAD REFERENCE NO | . 342 ENG MASTER |
|---|-------------------|------------------|
|   | DRAWN: J.LEE      | DATE: OCT. 06/09 |
|   | CHECKED:          | DATE:            |
|   | SCALE: NTS        | SHEET 1 OF 3     |
| 0 | DRAWING NUMBER    | ISSUE            |

342 Assembly

THIS IS A C.A.D. GENERATED DRAWING DO NOT MAKE MANUAL REVISIONS TO MASTER. ISSUE NUMBER

ORIGINAL

1

| 342 / 392 Series Card Edge Connector    |                                                                                                                                                                                                 |          | ACAD REFERENCE NO. 342 ENG MASTER |                  |        |  |
|-----------------------------------------|-------------------------------------------------------------------------------------------------------------------------------------------------------------------------------------------------|----------|-----------------------------------|------------------|--------|--|
| Contact Bend Detail                     |                                                                                                                                                                                                 | DRAWN:   | J.LEE                             | DATE: OCT. 06/09 |        |  |
| Comaci bena Deraii                      |                                                                                                                                                                                                 | CHECKED: |                                   | DATE:            |        |  |
| I > I   I   I   I   I   ORONIO, ONIARIO | THESE DRAWINGS AND SPECIFICATIONS ARE THE PROPERTY OF EDAC INC.,AND SHALL NOT BE REPRODUCED,OR COPIED OR USED AS THE BASIS FOR THE MANUFACTURE OR SALE OF APPARATUS WITHOUT WRITTEN PERMISSION. | SCALE:   | NTS                               | SHEET :          | 2 OF 3 |  |
|                                         |                                                                                                                                                                                                 | DRAWING  | NUMBER                            |                  | ISSUE  |  |
| YOUR CONNECTION TO QUALITY & SERVICE    |                                                                                                                                                                                                 | 3        | 42 Assembly                       |                  | 1      |  |