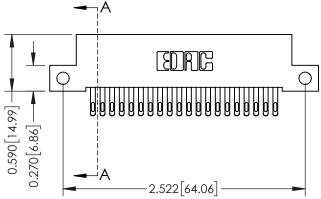

## **See Accompanying Pages for:**

- **Contact Bend Details**
- **Mounting Options**

| 342 / 392 Card Edge Connector |
|-------------------------------|
| Part Number: 392-040-555-212  |

|   | ACAD REFERENCE NO | . 342 ENG MASTER |
|---|-------------------|------------------|
|   | DRAWN: J.LEE      | DATE: OCT. 06/09 |
|   | CHECKED:          | DATE:            |
|   | SCALE: NTS        | SHEET 1 OF 3     |
| 0 | DRAWING NUMBER    | ISSUE            |

342 Assembly

THIS IS A C.A.D. GENERATED DRAWING DO NOT MAKE MANUAL REVISIONS TO MASTER. ISSUE NUMBER

ORIGINAL

1

| 342 / 392 Series Card Edge Connector    |                                                                                                                                                                                                 |          | ACAD REFERENCE NO. 342 ENG MASTER |                  |        |  |
|-----------------------------------------|-------------------------------------------------------------------------------------------------------------------------------------------------------------------------------------------------|----------|-----------------------------------|------------------|--------|--|
| Contact Bend Detail                     |                                                                                                                                                                                                 | DRAWN:   | J.LEE                             | DATE: OCT. 06/09 |        |  |
| Comaci bena Deraii                      |                                                                                                                                                                                                 | CHECKED: |                                   | DATE:            |        |  |
| I > I   I   I   I   I   ORONIO, ONIARIO | THESE DRAWINGS AND SPECIFICATIONS ARE THE PROPERTY OF EDAC INC.,AND SHALL NOT BE REPRODUCED,OR COPIED OR USED AS THE BASIS FOR THE MANUFACTURE OR SALE OF APPARATUS WITHOUT WRITTEN PERMISSION. | SCALE:   | NTS                               | SHEET :          | 2 OF 3 |  |
|                                         |                                                                                                                                                                                                 | DRAWING  | NUMBER                            |                  | ISSUE  |  |
| YOUR CONNECTION TO QUALITY & SERVICE    |                                                                                                                                                                                                 | 3        | 42 Assembly                       |                  | 1      |  |