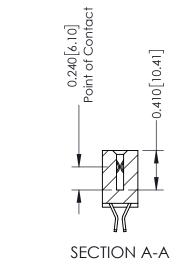

## **Contact Detail**

555-Extender Board Bend (Code 500 Contacts) .100 [2.54] Contact Spacing x .200 [5.08] Row Spacing