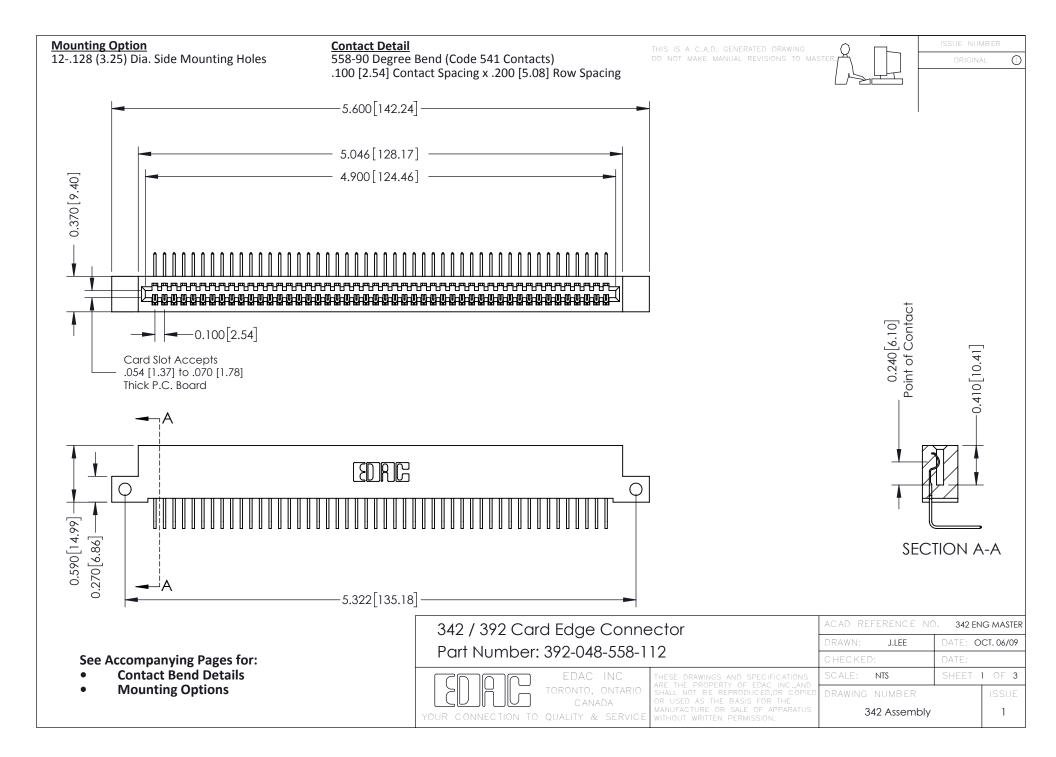

THIS IS A C.A.D. GENERATED DRAWING DO NOT MAKE MANUAL REVISIONS TO MASTER. ISSUE NUMBER

ORIGINAL

1



| 342 / 392 Series Card Edge Connector<br>Contact Bend Detail |                                                                                                                                                                                                  | ACAD REFERENCE NO. 342 ENG MASTER |             |                  |        |
|-------------------------------------------------------------|--------------------------------------------------------------------------------------------------------------------------------------------------------------------------------------------------|-----------------------------------|-------------|------------------|--------|
|