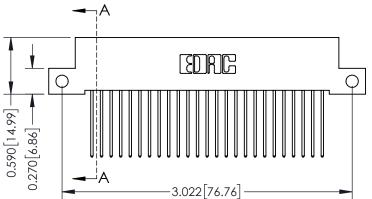

**Mounting Option** 

12-.128 (3.25) Dia. Side Mounting Holes

DATE: OCT. 06/09 SHEET 1 OF 3 342 Assembly

J.LEE

342 ENG MASTER