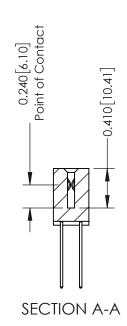

## **Contact Detail**

542-Wire Wrap .025 Sq.(0.64 Sq.) - Tail LG=.655(16.64) .100 [2.54] Contact Spacing x .200 [5.08] Row Spacing

342 / 392 Card Edge Connector Part Number: 392-050-542-212

YOUR CONNECTION TO QUALITY & SERVICE

## **See Accompanying Pages for:**

- **Contact Bend Details**
- **Mounting Options**

THIS IS A C.A.D. GENERATED DRAWING DO NOT MAKE MANUAL REVISIONS TO MASTER. ISSUE NUMBER

ORIGINAL

1

| 342 / 392 Series Card Edge Connector<br>Contact Bend Detail |                                                                                                                                                                                                  | ACAD REFERENCE NO. 342 ENG MASTER |             |                  |        |
|-------------------------------------------------------------|--------------------------------------------------------------------------------------------------------------------------------------------------------------------------------------------------|-----------------------------------|-------------|------------------|--------|
|                                                             |                                                                                                                                                                                                  | DRAWN:                            | J.LEE       | DATE: OCT. 06/09 |        |
|                                                             |                                                                                                                                                                                                  | CHECKED:                          |             | DATE:            |        |
| TORONTO, ONTARIO                                            | THESE DRAWINGS AND SPECIFICATIONS ARE THE PROPERTY OF EDAC INC. AND SHALL NOT BE REPRODUCED, OR COPIED OR USED AS THE BASIS FOR THE MANUFACTURE OR SALE OF APPARATUS WITHOUT WRITTEN PERMISSION. | SCALE:                            | NTS         | SHEET :          | 2 OF 3 |
|                                                             |                                                                                                                                                                                                  | DRAWING                           | NUMBER      |                  | ISSUE  |
| YOUR CONNECTION TO QUALITY & SERVICE                        |                                                                                                                                                                                                  | 3                                 | 42 Assembly |                  | 1      |