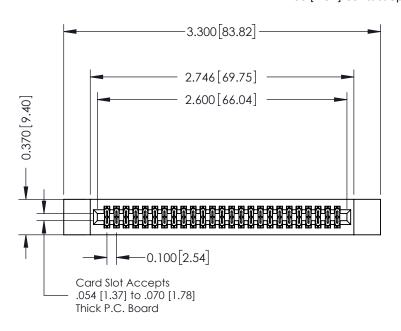

## **Contact Detail**

542-Wire Wrap .025 Sq.(0.64 Sq.) - Tail LG=.655(16.64) .100 [2.54] Contact Spacing x .200 [5.08] Row Spacing

342 / 392 Card Edge Connector Part Number: 392-050-542-212

YOUR CONNECTION TO QUALITY & SERVICE

DATE: OCT. 06/09 SHEET 1 OF 3 342 Assembly

J.LEE

342 ENG MASTER