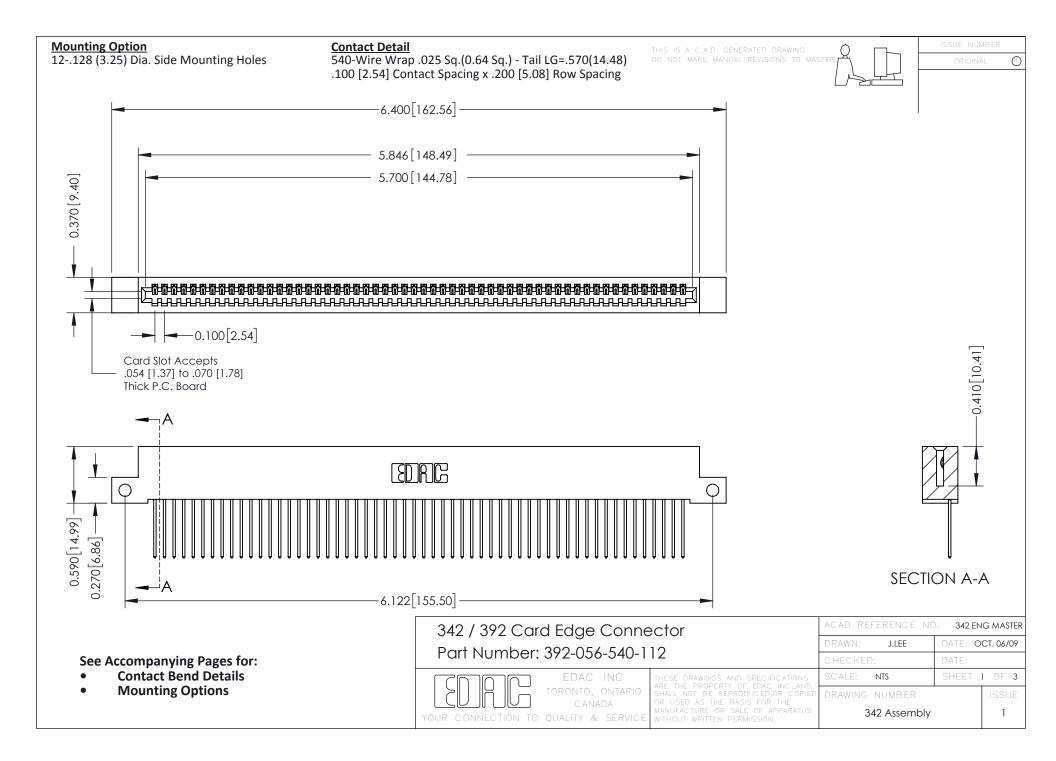

THIS IS A C.A.D. GENERATED DRAWING DO NOT MAKE MANUAL REVISIONS TO MASTER. ISSUE NUMBER

ORIGINAL

1

| 342 / 392 Series Card Edge Connector<br>Contact Bend Detail |                                                                                                                                                                                                  | ACAD REFERENCE NO. 342 ENG MASTER |             |                  |        |
|-------------------------------------------------------------|--------------------------------------------------------------------------------------------------------------------------------------------------------------------------------------------------|-----------------------------------|-------------|------------------|--------|
|                                                             |                                                                                                                                                                                                  | DRAWN:                            | J.LEE       | DATE: OCT. 06/09 |        |
|                                                             |                                                                                                                                                                                                  | CHECKED:                          |             | DATE:            |        |
| TORONTO, ONTARIO                                            | THESE DRAWINGS AND SPECIFICATIONS ARE THE PROPERTY OF EDAC INC. AND SHALL NOT BE REPRODUCED, OR COPIED OR USED AS THE BASIS FOR THE MANUFACTURE OR SALE OF APPARATUS WITHOUT WRITTEN PERMISSION. | SCALE:                            | NTS         | SHEET :          | 2 OF 3 |
|                                                             |                                                                                                                                                                                                  | DRAWING                           | NUMBER      |                  | ISSUE  |
| YOUR CONNECTION TO QUALITY & SERVICE                        |                                                                                                                                                                                                  | 3                                 | 42 Assembly |                  | 1      |

THIS IS A C.A.D. GENERATED DRAWING DO NOT MAKE MANUAL REVISIONS TO MASTER

ISSUE NUMBER

ORIGINAL

1

| 342 / 392 Card Edge Connector<br>Mounting Options |                                                                                                                                                                                               | ACAD REFERENCE NO. 342 ENG MASTER |                         |        |  |  |
|---------------------------------------------------|-----------------------------------------------------------------------------------------------------------------------------------------------------------------------------------------------|-----------------------------------|-------------------------|--------|--|--|
|                                                   |                                                                                                                                                                                               | DRAWN: J.LEE                      | DATE: <b>OCT. 06/09</b> |        |  |  |
|                                                   |                                                                                                                                                                                               | CHECKED:                          | DATE:                   |        |  |  |
| TORONTO, ONTARIO                                  | THESE DRAWINGS AND SPECIFICATIONS ARE THE PROPERTY OF EDAC INCAND SHALL NOT BE REPRODUCED,OR COPIED OR USED AS THE BASIS FOR THE MANUFACTURE OR SALE OF APPARATUS WITHOUT WRITTEN PERMISSION. | SCALE: NTS                        | SHEET :                 | 3 OF 3 |  |  |
|                                                   |                                                                                                                                                                                               | DRAWING NUMBER                    | •                       | ISSUE  |  |  |
| YOUR CONNECTION TO QUALITY & SERVICE              |                                                                                                                                                                                               | 342 Assembly                      |                         | 1      |  |  |